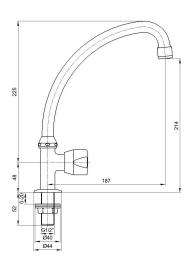

| Product        | Description   |
|----------------|---------------|
| Product Number | 102108534EX   |
| Product Name   | Sink Tap      |
| EAN Barcode    | 8693261064403 |

| Technical Specification       |                                |  |  |  |
|-------------------------------|--------------------------------|--|--|--|
| Aerator                       | Neoperl Perlator HC            |  |  |  |
| Cartridge Type                | G 1/2" Standard Headwork Group |  |  |  |
| Min. Water Pressure           | 0,5 bar                        |  |  |  |
| Max. Water Pressure           | 10 bars                        |  |  |  |
| Recommended Water<br>Pressure | 3 bars                         |  |  |  |
| Nominal Flow Rate @3bars      | 8,7 l/m                        |  |  |  |
| Inlet Water Temperature       | 5°C - 65°C                     |  |  |  |
| Supply Connection             | G 1/2" Thread                  |  |  |  |
| Finishing                     | Chrome                         |  |  |  |
| Body Material                 | Brass                          |  |  |  |