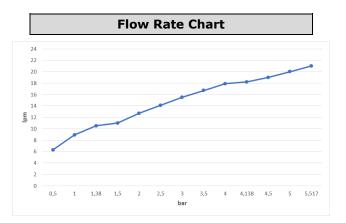

| Technical Specification       |                                |  |
|-------------------------------|--------------------------------|--|
| Aerator                       | Filter                         |  |
| Cartridge Type                | G 1/2" Standard Headwork Group |  |
| Min. Water Pressure           | 0,5 bar                        |  |
| Max. Water Pressure           | 10 bars                        |  |
| Recommended Water<br>Pressure | 3 bars                         |  |
| Nominal Flow Rate @3bars      | 15,5 l/m                       |  |
| Inlet Water Temperature       | 5°C - 65°C                     |  |
| Supply Connection             | G 1/2" Thread                  |  |
| Finishing                     | Chrome                         |  |
| Body Material                 | Brass                          |  |