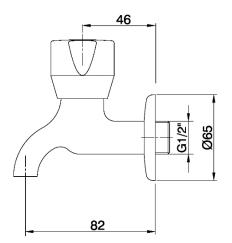

| Technical Specification       |                                |  |
|-------------------------------|--------------------------------|--|
| Aerator                       | Filter                         |  |
| Cartridge Type                | G 1/2" Standard Headwork Group |  |
| Min. Water Pressure           | 0,5 bar                        |  |
| Max. Water Pressure           | 10 bars                        |  |
| Recommended Water<br>Pressure | 3 bars                         |  |
| Nominal Flow Rate @3bars      | 15,5 l/m                       |  |
| Inlet Water Temperature       | 5°C - 65°C                     |  |
| Supply Connection             | G 1/2" Thread                  |  |
| Finishing                     | Chrome                         |  |
| Body Material                 | Brass                          |  |