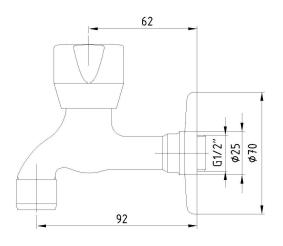

| Technical Specification       |                                      |
|-------------------------------|--------------------------------------|
| Aerator                       | Neoperl Perlator HC                  |
| Cartridge Type                | G 1/2" 90° Ceramic Headwork<br>Group |
| Min. Water Pressure           | 0,5 bar                              |
| Max. Water Pressure           | 10 bars                              |
| Recommended Water<br>Pressure | 3 bars                               |
| Nominal Flow Rate @3bars      | 8,4 l/m                              |
| Inlet Water Temperature       | 5°C - 65°C                           |
| Supply Connection             | G 1/2" Thread                        |
| Finishing                     | Chrome                               |
| Body Material                 | Brass                                |