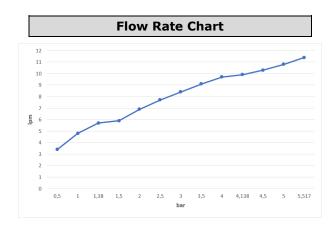

| Technical Specification       |                                      |
|-------------------------------|--------------------------------------|
| Aerator                       | Neoperl Perlator HC                  |
| Cartridge Type                | G 1/2" 90° Ceramic Headwork<br>Group |
| Min. Water Pressure           | 0,5 bar                              |
| Max. Water Pressure           | 10 bars                              |
| Recommended Water<br>Pressure | 3 bars                               |
| Nominal Flow Rate @3bars      | 8,4 l/m                              |
| Inlet Water Temperature       | 5°C - 65°C                           |
| Supply Connection             | G 1/2" Thread                        |
| Finishing                     | Chrome                               |
| Body Material                 | Brass                                |