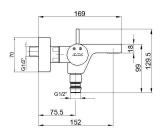

| Technical Specification       |                             |
|-------------------------------|-----------------------------|
| Aerator                       | Neoperl Slim Laminar        |
| Cartridge Type                | Ø35 mm Ceramic Cartridge    |
| Min. Water Pressure           | 0,5 bar                     |
| Max. Water Pressure           | 10 bars                     |
| Recommended Water<br>Pressure | 3 bars                      |
| Nominal Flow Rate @3bars      | 23,4 l/m                    |
| Inlet Water Temperature       | 5°C - 65°C                  |
| Supply Connection             | G 1/2" S-Unions             |
| Finishing                     | Chrome with Hygiene Plating |
| Body Material                 | Brass                       |