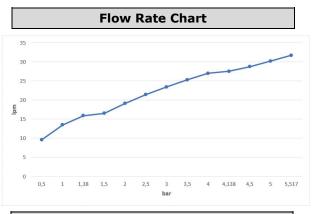

| Technical Specification       |                             |
|-------------------------------|-----------------------------|
| Aerator                       | Neoperl Slim Laminar        |
| Cartridge Type                | Ø35 mm Ceramic Cartridge    |
| Min. Water Pressure           | 0,5 bar                     |
| Max. Water Pressure           | 10 bars                     |
| Recommended Water<br>Pressure | 3 bars                      |
| Nominal Flow Rate @3bars      | 23,4 l/m                    |
| Inlet Water Temperature       | 5°C - 65°C                  |
| Supply Connection             | G 1/2" S-Unions             |
| Finishing                     | Chrome with Hygiene Plating |
| Body Material                 | Brass                       |