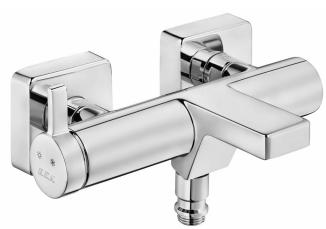

## E.C.A. PURITY BATH MIXER

| Product Description |               |  |
|---------------------|---------------|--|
| Product Number      | 102102477HEX  |  |
| Product Name        | Bath Mixer    |  |
| EAN Barcode         | 8693261064106 |  |