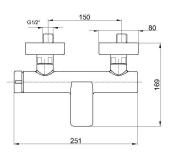

| Technical Specification       |                             |
|-------------------------------|-----------------------------|
| Aerator                       | Neoperl Slim Laminar        |
| Cartridge Type                | Ø35 mm Ceramic Cartridge    |
| Min. Water Pressure           | 0,5 bar                     |
| Max. Water Pressure           | 10 bars                     |
| Recommended Water<br>Pressure | 3 bars                      |
| Nominal Flow Rate @3bars      | 23,4 l/m                    |
| Inlet Water Temperature       | 5°C - 65°C                  |
| Supply Connection             | G 1/2" S-Unions             |
| Finishing                     | Chrome with Hygiene Plating |
| Body Material                 | Brass                       |