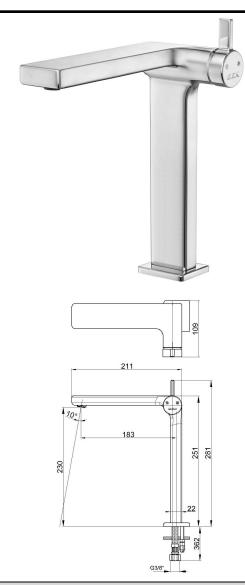

## E.C.A. PURITY TALL TYPE BASIN MIXER

| Product Description |                               |
|---------------------|-------------------------------|
| Product Number      | 102188046HEX                  |
| Product Name        | Basin Mixer without Waste Set |
| EAN Barcode         | 8693261069163                 |

| Technical Specification       |                                            |
|-------------------------------|--------------------------------------------|
| Aerator                       | Neoperl HC                                 |
| Cartridge Type                | Ø25 mm Ceramic Cartridge                   |
| Min. Water Pressure           | 0,5 bar                                    |
| Max. Water Pressure           | 10 bars                                    |
| Recommended Water<br>Pressure | 3 bars                                     |
| Nominal Flow Rate @3bars      | 6,4 l/m                                    |
| Inlet Water Temperature       | 5°C - 65°C                                 |
| Supply Connection             | 600 mm G 3/8" Flexible<br>Connection Hoses |
| Finishing                     | Chrome with Hygiene Plating                |
| Body Material                 | Brass                                      |