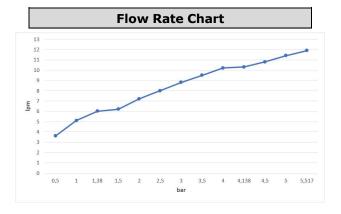

| Technical Specification       |                                            |  |
|-------------------------------|--------------------------------------------|--|
| Aerator                       | Neoperl Perlator HC                        |  |
| Cartridge Type                | G 1/2" 90° Ceramic Headwork<br>Group       |  |
| Min. Water Pressure           | 0,5 bar                                    |  |
| Max. Water Pressure           | 10 bars                                    |  |
| Recommended Water<br>Pressure | 3 bars                                     |  |
| Nominal Flow Rate @3bars      | 8,8 l/m                                    |  |
| Inlet Water Temperature       | 5°C - 65°C                                 |  |
| Supply Connection             | 450 mm G 3/8" Flexible<br>Connection Hoses |  |
| Finishing                     | Chrome                                     |  |
| Body Material                 | Brass                                      |  |