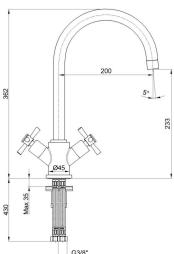

| Technical Specification       |                                            |  |
|-------------------------------|--------------------------------------------|--|
| Aerator                       | Neoperl Perlator HC                        |  |
| Cartridge Type                | G 1/2" 90° Ceramic Headwork<br>Group       |  |
| Min. Water Pressure           | 0,5 bar                                    |  |
| Max. Water Pressure           | 10 bars                                    |  |
| Recommended Water<br>Pressure | 3 bars                                     |  |
| Nominal Flow Rate @3bars      | 8,8 l/m                                    |  |
| Inlet Water Temperature       | 5°C - 65°C                                 |  |
| Supply Connection             | 450 mm G 3/8" Flexible<br>Connection Hoses |  |
| Finishing                     | Chrome                                     |  |
| Body Material                 | Brass                                      |  |