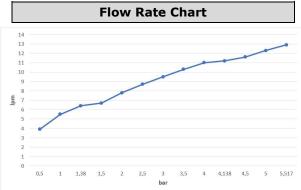

| Technical Specification       |                                            |  |
|-------------------------------|--------------------------------------------|--|
| Aerator                       | Neoperl Perlator HC                        |  |
| Cartridge Type                | G 1/2" 90° Ceramic Headwork<br>Group       |  |
| Min. Water Pressure           | 0,5 bar                                    |  |
| Max. Water Pressure           | 10 bars                                    |  |
| Recommended Water<br>Pressure | 3 bars                                     |  |
| Nominal Flow Rate @3bars      | 9,5 l/m                                    |  |
| Inlet Water Temperature       | 5°C - 65°C                                 |  |
| Supply Connection             | 700 mm G 3/8" Flexible<br>Connection Hoses |  |
| Finishing                     | Chrome                                     |  |
| Body Material                 | Brass                                      |  |