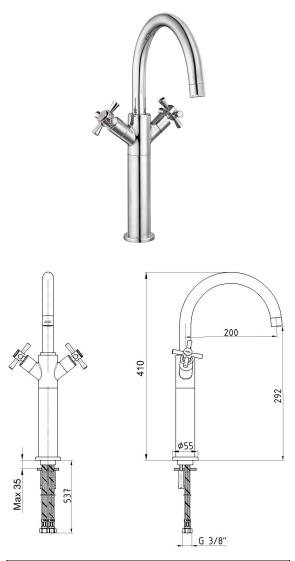

## E.C.A. QUADRILLE TALL TYPE BASIN MIXER

| Product Description |                               |  |
|---------------------|-------------------------------|--|
| Product Number      | 102108614EX                   |  |
| Product Name        | Basin Mixer without Waste Set |  |
| EAN Barcode         | 8693261062041                 |  |

| Technical Specification       |                                            |  |
|-------------------------------|--------------------------------------------|--|
| Aerator                       | Neoperl Perlator HC                        |  |
| Cartridge Type                | G 1/2" 90° Ceramic Headwork<br>Group       |  |
| Min. Water Pressure           | 0,5 bar                                    |  |
| Max. Water Pressure           | 10 bars                                    |  |
| Recommended Water<br>Pressure | 3 bars                                     |  |
| Nominal Flow Rate @3bars      | 9,5 l/m                                    |  |
| Inlet Water Temperature       | 5°C - 65°C                                 |  |
| Supply Connection             | 700 mm G 3/8" Flexible<br>Connection Hoses |  |
| Finishing                     | Chrome                                     |  |
| Body Material                 | Brass                                      |  |