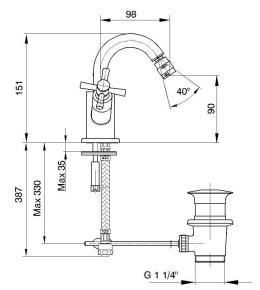

| Technical Specification       |                                            |  |
|-------------------------------|--------------------------------------------|--|
| Aerator                       | Neoperl Perlator HC                        |  |
| Cartridge Type                | G 1/2" 90° Ceramic Headwork<br>Group       |  |
| Min. Water Pressure           | 0,5 bar                                    |  |
| Max. Water Pressure           | 10 bars                                    |  |
| Recommended Water<br>Pressure | 3 bars                                     |  |
| Nominal Flow Rate @3bars      | 7 l/m                                      |  |
| Inlet Water Temperature       | 5°C - 65°C                                 |  |
| Supply Connection             | 450 mm G 3/8" Flexible<br>Connection Hoses |  |
| Finishing                     | Chrome                                     |  |
| Body Material                 | Brass                                      |  |