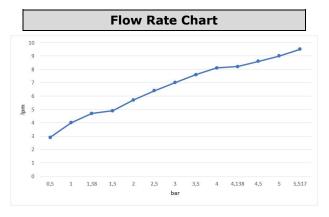

| Technical Specification       |                                            |  |
|-------------------------------|--------------------------------------------|--|
| Aerator                       | Neoperl Perlator HC                        |  |
| Cartridge Type                | G 1/2" 90° Ceramic Headwork<br>Group       |  |
| Min. Water Pressure           | 0,5 bar                                    |  |
| Max. Water Pressure           | 10 bars                                    |  |
| Recommended Water<br>Pressure | 3 bars                                     |  |
| Nominal Flow Rate @3bars      | 7 l/m                                      |  |
| Inlet Water Temperature       | 5°C - 65°C                                 |  |
| Supply Connection             | 450 mm G 3/8" Flexible<br>Connection Hoses |  |
| Finishing                     | Chrome                                     |  |
| Body Material                 | Brass                                      |  |