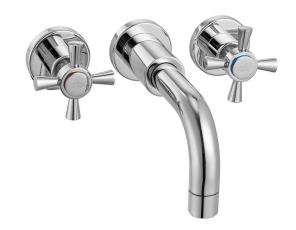

| Product Description |                          |  |
|---------------------|--------------------------|--|
| Product Number      | 102106029EX              |  |
| Product Name        | Wall Mounted Basin Mixer |  |