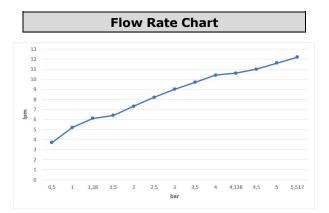

| Technical Specification       |                                      |  |
|-------------------------------|--------------------------------------|--|
| Aerator                       | Neoperl Perlator HC                  |  |
| Cartridge Type                | G 1/2" 90° Ceramic Headwork<br>Group |  |
| Min. Water Pressure           | 0,5 bar                              |  |
| Max. Water Pressure           | 10 bars                              |  |
| Recommended Water<br>Pressure | 3 bars                               |  |
| Nominal Flow Rate @3bars      | 9 l/m                                |  |
| Inlet Water Temperature       | 5°C - 65°C                           |  |
| Supply Connection             | G 3/4" S-Unions                      |  |
| Finishing                     | Chrome                               |  |
| Body Material                 | Brass                                |  |