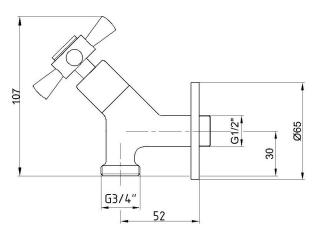

| Technical Specification       |                                      |
|-------------------------------|--------------------------------------|
| Cartridge Type                | G 1/2" 90° Ceramic<br>Headwork Group |
| Min. Water Pressure           | 0,5 bar                              |
| Max. Water Pressure           | 10 bars                              |
| Recommended Water<br>Pressure | 3 bars                               |
| Nominal Flow Rate @3bars      | 17,5 l/m                             |
| Inlet Water Temperature       | 5°C - 65°C                           |
| Supply Connection             | G 1/2" Thread                        |
| Finishing                     | Chrome                               |
| Body Material                 | Brass                                |