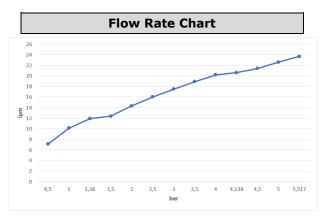

| Technical Specification       |                                      |
|-------------------------------|--------------------------------------|
| Cartridge Type                | G 1/2" 90° Ceramic<br>Headwork Group |
| Min. Water Pressure           | 0,5 bar                              |
| Max. Water Pressure           | 10 bars                              |
| Recommended Water<br>Pressure | 3 bars                               |
| Nominal Flow Rate @3bars      | 17,5 l/m                             |
| Inlet Water Temperature       | 5°C - 65°C                           |
| Supply Connection             | G 1/2" Thread                        |
| Finishing                     | Chrome                               |
| Body Material                 | Brass                                |