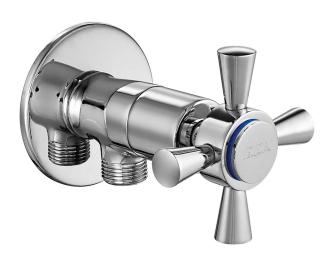

## E.C.A. QUADRILLE STOP TAP

| Product Description |               |  |
|---------------------|---------------|--|
| Product Number      | 102111079EX   |  |
| Product Name        | Stop Tap      |  |
| EAN Barcode         | 8693261065202 |  |

| Technical Specification       |                                       |  |
|-------------------------------|---------------------------------------|--|
| Cartridge Type                | G 1/2" 180° Ceramic Headwork<br>Group |  |
| Min. Water Pressure           | 0,5 bar                               |  |
| Max. Water Pressure           | 10 bars                               |  |
| Recommended Water<br>Pressure | 3 bars                                |  |
| Inlet Water Temperature       | 5°C - 65°C                            |  |
| Supply Connection             | G 1/2" Thread                         |  |
| Finishing                     | Chrome                                |  |
| Body Material                 | Brass                                 |  |