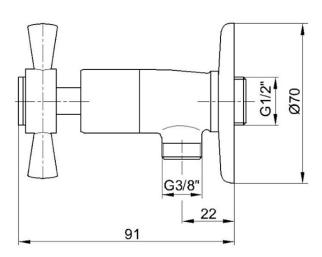

| Technical Specification       |                                       |  |
|-------------------------------|---------------------------------------|--|
| Cartridge Type                | G 1/2" 180° Ceramic Headwork<br>Group |  |
| Min. Water Pressure           | 0,5 bar                               |  |
| Max. Water Pressure           | 10 bars                               |  |
| Recommended Water<br>Pressure | 3 bars                                |  |
| Inlet Water Temperature       | 5°C - 65°C                            |  |
| Supply Connection             | G 1/2" Thread                         |  |
| Finishing                     | Chrome                                |  |
| Body Material                 | Brass                                 |  |