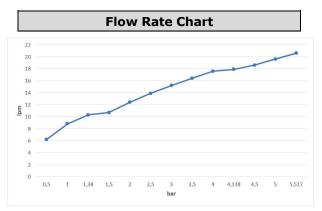

| Product Description |               |
|---------------------|---------------|
| Product Number      | 102109439EX   |
| Product Name        | Short Tap     |
| EAN Barcode         | 8693261065004 |

| Technical Specification       |                                      |
|-------------------------------|--------------------------------------|
| Aerator                       | Spout Filter                         |
| Cartridge Type                | G 1/2" 90° Ceramic Headwork<br>Group |
| Min. Water Pressure           | 0,5 bar                              |
| Max. Water Pressure           | 10 bars                              |
| Recommended Water<br>Pressure | 3 bars                               |
| Nominal Flow Rate @3bars      | 15,2 l/m                             |
| Inlet Water Temperature       | 5°C - 65°C                           |
| Supply Connection             | G 1/2" Thread                        |
| Finishing                     | Chrome                               |
| Body Material                 | Brass                                |