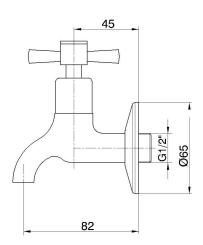

| Product Description |               |
|---------------------|---------------|
| Product Number      | 102109439EX   |
| Product Name        | Short Tap     |
| EAN Barcode         | 8693261065004 |

| Technical Specification       |                                      |
|-------------------------------|--------------------------------------|
| Aerator                       | Spout Filter                         |
| Cartridge Type                | G 1/2" 90° Ceramic Headwork<br>Group |
| Min. Water Pressure           | 0,5 bar                              |
| Max. Water Pressure           | 10 bars                              |
| Recommended Water<br>Pressure | 3 bars                               |
| Nominal Flow Rate @3bars      | 15,2 l/m                             |
| Inlet Water Temperature       | 5°C - 65°C                           |
| Supply Connection             | G 1/2" Thread                        |
| Finishing                     | Chrome                               |
| Body Material                 | Brass                                |