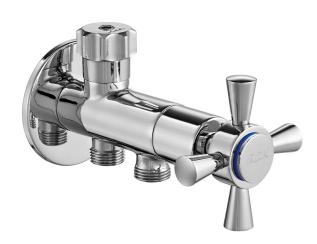

| Product Description |                           |
|---------------------|---------------------------|
| Product Number      | 102111090EX               |
| Product Name        | Stop Tap with Two Outlets |
| EAN Barcode         | 8693261062461             |

| Technical Specification       |                                       |
|-------------------------------|---------------------------------------|
| Cartridge Type                | G 1/2" 180° Ceramic Headwork<br>Group |
| Min. Water Pressure           | 0,5 bar                               |
| Max. Water Pressure           | 10 bars                               |
| Recommended Water<br>Pressure | 3 bars                                |
| Inlet Water Temperature       | 5°C - 65°C                            |
| Supply Connection             | G 1/2" Thread                         |
| Finishing                     | Chrome                                |
| Body Material                 | Brass                                 |

| 61/2" Ø 70  |
|-------------|
| G3/8"       |
| G3/8"<br>26 |
| 56          |
| 120         |

| Product Variants |                                |
|------------------|--------------------------------|
| 102111090xx      | xx Localization Product Number |