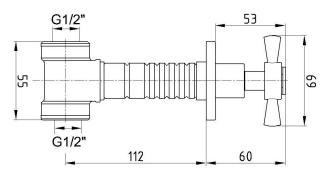

| Technical Specification       |                                       |  |
|-------------------------------|---------------------------------------|--|
| Cartridge Type                | G 1/2" 180° Ceramic Headwork<br>Group |  |
| Min. Water Pressure           | 0,5 bar                               |  |
| Max. Water Pressure           | 10 bars                               |  |
| Recommended Water<br>Pressure | 3 bars                                |  |
| Inlet Water Temperature       | 5°C - 65°C                            |  |
| Supply Connection             | G 1/2" Threads                        |  |
| Finishing                     | Chrome                                |  |
| Body Material                 | Brass                                 |  |