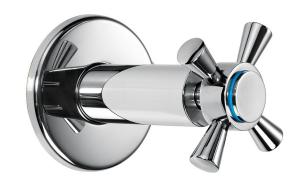

| Product Description |               |  |
|---------------------|---------------|--|
| Product Number      | 102151010EX   |  |
| Product Name        | Stop Valve    |  |
| EAN Barcode         | 8693261062768 |  |

| Technical Specification       |                                       |  |
|-------------------------------|---------------------------------------|--|
| Cartridge Type                | G 1/2" 180° Ceramic Headwork<br>Group |  |
| Min. Water Pressure           | 0,5 bar                               |  |
| Max. Water Pressure           | 10 bars                               |  |
| Recommended Water<br>Pressure | 3 bars                                |  |
| Inlet Water Temperature       | 5°C - 65°C                            |  |
| Supply Connection             | G 1/2" Threads                        |  |
| Finishing                     | Chrome                                |  |
| Body Material                 | Brass                                 |  |