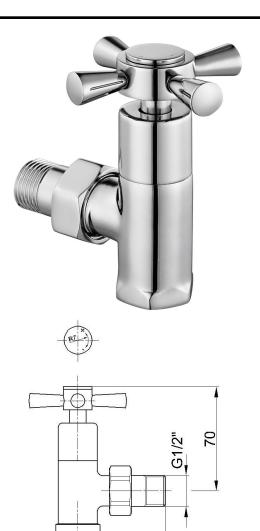

## E.C.A. QUADRILLE RADIATOR VALVE

59

| Product Description |                |  |
|---------------------|----------------|--|
| Product Number      | 402120005EX    |  |
| Product Name        | Radiator Valve |  |

| Technical Specification       |                |  |
|-------------------------------|----------------|--|
| Cartridge Type                | Headwork Group |  |
| Min. Water Pressure           | 0,5 bar        |  |
| Max. Water Pressure           | 10 bars        |  |
| Recommended Water<br>Pressure | 3 bars         |  |
| Inlet Water Temperature       | 5°C - 65°C     |  |
| Supply Connection             | G 1/2" Thread  |  |
| Finishing                     | Chrome         |  |
| Body Material                 | Brass          |  |