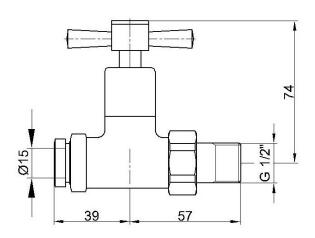

| Technical Specification       |                |
|-------------------------------|----------------|
| Cartridge Type                | Headwork Group |
| Min. Water Pressure           | 0,5 bar        |
| Max. Water Pressure           | 10 bars        |
| Recommended Water<br>Pressure | 3 bars         |
| Inlet Water Temperature       | 5°C - 65°C     |
| Supply Connection             | G 1/2" Thread  |
| Finishing                     | Chrome         |
| Body Material                 | Brass          |