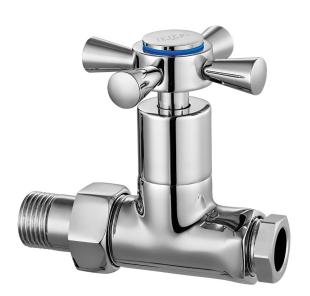

| Product Description |                |  |
|---------------------|----------------|--|
| Product Number      | 402120010EX    |  |
| Product Name        | Radiator Valve |  |
| EAN Barcode         | 8693261070367  |  |

| Technical Specification       |                |
|-------------------------------|----------------|
| Cartridge Type                | Headwork Group |
| Min. Water Pressure           | 0,5 bar        |
| Max. Water Pressure           | 10 bars        |
| Recommended Water<br>Pressure | 3 bars         |
| Inlet Water Temperature       | 5°C - 65°C     |
| Supply Connection             | G 1/2" Thread  |
| Finishing                     | Chrome         |
| Body Material                 | Brass          |