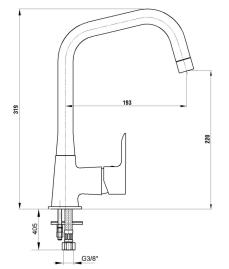

| Technical Specification       |                                            |
|-------------------------------|--------------------------------------------|
| Aerator                       | Neoperl Perlator HC                        |
| Cartridge Type                | Ø35 mm Ceramic Cartridge                   |
| Min. Water Pressure           | 0,5 bar                                    |
| Max. Water Pressure           | 10 bars                                    |
| Recommended Water<br>Pressure | 3 bars                                     |
| Nominal Flow Rate @3bars      | 6,7 l/m                                    |
| Inlet Water Temperature       | 5°C - 65°C                                 |
| Supply Connection             | 450 mm G 3/8" Flexible<br>Connection Hoses |
| Finishing                     | Chrome                                     |
| Body Material                 | Brass                                      |