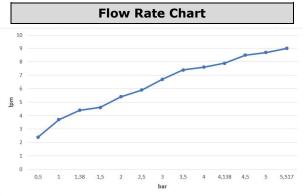

| Technical Specification       |                                            |
|-------------------------------|--------------------------------------------|
| Aerator                       | Neoperl Perlator HC                        |
| Cartridge Type                | Ø35 mm Ceramic Cartridge                   |
| Min. Water Pressure           | 0,5 bar                                    |
| Max. Water Pressure           | 10 bars                                    |
| Recommended Water<br>Pressure | 3 bars                                     |
| Nominal Flow Rate @3bars      | 6,7 l/m                                    |
| Inlet Water Temperature       | 5°C - 65°C                                 |
| Supply Connection             | 450 mm G 3/8" Flexible<br>Connection Hoses |
| Finishing                     | Chrome                                     |
| Body Material                 | Brass                                      |