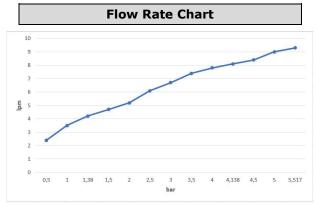

| Technical Specification       |                                            |
|-------------------------------|--------------------------------------------|
| Aerator                       | Neoperl Perlator HC                        |
| Cartridge Type                | Ø35 mm Ceramic Cartridge                   |
| Min. Water Pressure           | 0,5 bar                                    |
| Max. Water Pressure           | 10 bars                                    |
| Recommended Water<br>Pressure | 3 bars                                     |
| Nominal Flow Rate @3bars      | 6,7 l/m                                    |
| Inlet Water Temperature       | 5°C - 65°C                                 |
| Supply Connection             | 450 mm G 3/8" Flexible<br>Connection Hoses |
| Finishing                     | Chrome                                     |
| Body Material                 | Brass                                      |