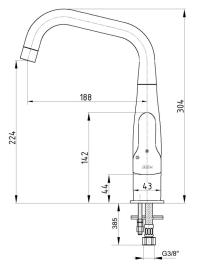

| Technical Specification       |                                            |
|-------------------------------|--------------------------------------------|
| Aerator                       | Neoperl Perlator HC                        |
| Cartridge Type                | Ø35 mm Ceramic Cartridge                   |
| Min. Water Pressure           | 0,5 bar                                    |
| Max. Water Pressure           | 10 bars                                    |
| Recommended Water<br>Pressure | 3 bars                                     |
| Nominal Flow Rate @3bars      | 6,7 l/m                                    |
| Inlet Water Temperature       | 5°C - 65°C                                 |
| Supply Connection             | 450 mm G 3/8" Flexible<br>Connection Hoses |
| Finishing                     | Chrome                                     |
| Body Material                 | Brass                                      |