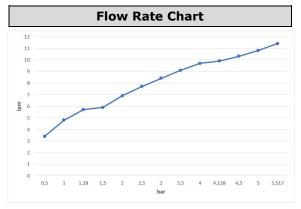

| Technical Specification       |                                            |
|-------------------------------|--------------------------------------------|
| Aerator                       | Neoperl Perlator HC                        |
| Cartridge Type                | Ø35 mm Ceramic Cartridge                   |
| Min. Water Pressure           | 0,5 bar                                    |
| Max. Water Pressure           | 10 bars                                    |
| Recommended Water<br>Pressure | 3 bars                                     |
| Nominal Flow Rate @3bars      | 8,4 l/m                                    |
| Inlet Water Temperature       | 5°C - 65°C                                 |
| Supply Connection             | 600 mm G 3/8" Flexible<br>Connection Hoses |
| Finishing                     | Chrome                                     |
| Body Material                 | Brass                                      |