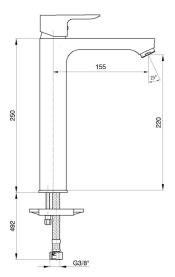

| Technical Specification       |                                            |
|-------------------------------|--------------------------------------------|
| Aerator                       | Neoperl Perlator HC                        |
| Cartridge Type                | Ø35 mm Ceramic Cartridge                   |
| Min. Water Pressure           | 0,5 bar                                    |
| Max. Water Pressure           | 10 bars                                    |
| Recommended Water<br>Pressure | 3 bars                                     |
| Nominal Flow Rate @3bars      | 8,4 l/m                                    |
| Inlet Water Temperature       | 5°C - 65°C                                 |
| Supply Connection             | 600 mm G 3/8" Flexible<br>Connection Hoses |
| Finishing                     | Chrome                                     |
| Body Material                 | Brass                                      |