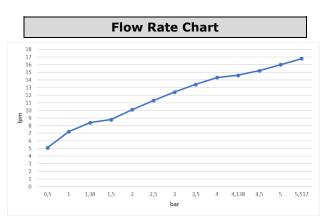

| Technical Specification       |                          |
|-------------------------------|--------------------------|
| Cartridge Type                | Ø35 mm Ceramic Cartridge |
| Min. Water Pressure           | 0,5 bar                  |
| Max. Water Pressure           | 10 bars                  |
| Recommended Water<br>Pressure | 3 bars                   |
| Nominal Flow Rate @3bars      | 12,4 l/m                 |
| Inlet Water Temperature       | 5°C - 65°C               |
| Supply Connection             | G 1/2" S-Unions          |
| Finishing                     | Chrome                   |
| Body Material                 | Brass                    |