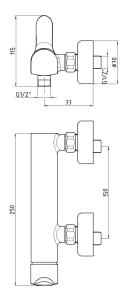

| Technical Specification       |                          |
|-------------------------------|--------------------------|
| Cartridge Type                | Ø35 mm Ceramic Cartridge |
| Min. Water Pressure           | 0,5 bar                  |
| Max. Water Pressure           | 10 bars                  |
| Recommended Water<br>Pressure | 3 bars                   |
| Nominal Flow Rate @3bars      | 12,4 l/m                 |
| Inlet Water Temperature       | 5°C - 65°C               |
| Supply Connection             | G 1/2" S-Unions          |
| Finishing                     | Chrome                   |
| Body Material                 | Brass                    |