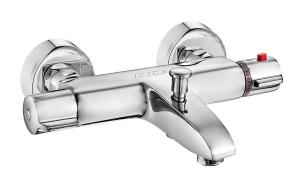

| Product Description |               |  |
|---------------------|---------------|--|
| Product Number      | 102102340EX   |  |
| Product Name        | Bath Mixer    |  |
| EAN Barcode         | 8693261064007 |  |
|                     |               |  |

| 80  | G1/2"<br>180 |      |
|-----|--------------|------|
| 150 | AZZA.        | ,,,, |

| Technical Specification         |                                                          |  |  |
|---------------------------------|----------------------------------------------------------|--|--|
| Aerator                         | Neoperl Neostrahl                                        |  |  |
| Cartridge Type                  | Thermostatic Cartridge for<br>Temperature Control        |  |  |
|                                 | G 1/2" 180° Ceramic Headwork<br>Group for On-Off Control |  |  |
| Min. Water Pressure             | 0,5 bar                                                  |  |  |
| Max. Water Pressure             | 10 bars                                                  |  |  |
| Recommended Water<br>Pressure   | 3 bars                                                   |  |  |
| Nominal Flow Rate @3bars        | 20,2 l/m                                                 |  |  |
| Inlet Water Temperature         | 5°C - 65°C                                               |  |  |
| Adjustable Temperature<br>Range | 20°C - 50°C                                              |  |  |
| Supply Connection               | G 1/2" S-Unions                                          |  |  |
| Finishing                       | Chrome                                                   |  |  |
| Body Material                   | Brass                                                    |  |  |