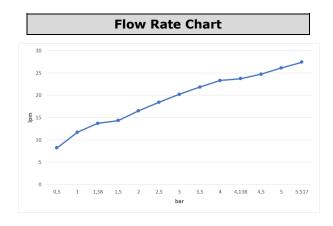

| 80  | G1/2"<br>180 |      |
|-----|--------------|------|
| 150 | AZZA.        | ,,,, |

| Technical Specification         |                                                          |  |  |
|---------------------------------|----------------------------------------------------------|--|--|
| Aerator                         | Neoperl Neostrahl                                        |  |  |
| Cartridge Type                  | Thermostatic Cartridge for<br>Temperature Control        |  |  |
|                                 | G 1/2" 180° Ceramic Headwork<br>Group for On-Off Control |  |  |
| Min. Water Pressure             | 0,5 bar                                                  |  |  |
| Max. Water Pressure             | 10 bars                                                  |  |  |
| Recommended Water<br>Pressure   | 3 bars                                                   |  |  |
| Nominal Flow Rate @3bars        | 20,2 l/m                                                 |  |  |
| Inlet Water Temperature         | 5°C - 65°C                                               |  |  |
| Adjustable Temperature<br>Range | 20°C - 50°C                                              |  |  |
| Supply Connection               | G 1/2" S-Unions                                          |  |  |
| Finishing                       | Chrome                                                   |  |  |
| Body Material                   | Brass                                                    |  |  |