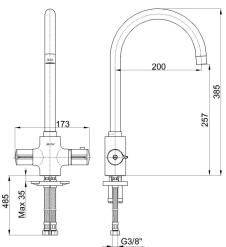

| Technical Specification         |                                                          |
|---------------------------------|----------------------------------------------------------|
| Aerator                         | Neoperl Cascade SLC                                      |
| Cartridge Type                  | Thermostatic Cartridge for<br>Temperature Control        |
|                                 | G 1/2" 180° Ceramic Headwork<br>Group for On-Off Control |
| Min. Water Pressure             | 0,5 bar                                                  |
| Max. Water Pressure             | 10 bars                                                  |
| Recommended Water<br>Pressure   | 3 bars                                                   |
| Nominal Flow Rate @3bars        | 7 l/m                                                    |
| Inlet Water Temperature         | 5°C - 65°C                                               |
| Adjustable Temperature<br>Range | 20°C - 50°C                                              |
| Supply Connection               | 450 mm G 3/8" Flexible<br>Connection Hoses               |
| Finishing                       | Chrome                                                   |
| Body Material                   | Brass                                                    |