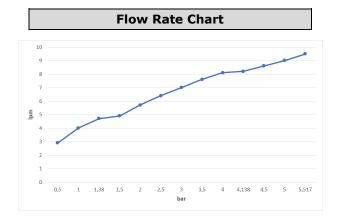

| Technical Specification         |                                                          |
|---------------------------------|----------------------------------------------------------|
| Aerator                         | Neoperl Cascade SLC                                      |
| Cartridge Type                  | Thermostatic Cartridge for<br>Temperature Control        |
|                                 | G 1/2" 180° Ceramic Headwork<br>Group for On-Off Control |
| Min. Water Pressure             | 0,5 bar                                                  |
| Max. Water Pressure             | 10 bars                                                  |
| Recommended Water<br>Pressure   | 3 bars                                                   |
| Nominal Flow Rate @3bars        | 7 l/m                                                    |
| Inlet Water Temperature         | 5°C - 65°C                                               |
| Adjustable Temperature<br>Range | 20°C - 50°C                                              |
| Supply Connection               | 450 mm G 3/8" Flexible<br>Connection Hoses               |
| Finishing                       | Chrome                                                   |
| Body Material                   | Brass                                                    |