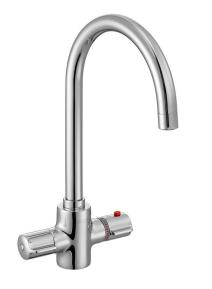

| Product Description |               |  |
|---------------------|---------------|--|
| Product Number      | 102108754EX   |  |
| Product Name        | Sink Mixer    |  |
| EAN Barcode         | 8693261064625 |  |

| Technical Specification         |                                                          |
|---------------------------------|----------------------------------------------------------|
| Aerator                         | Neoperl Cascade SLC                                      |
| Cartridge Type                  | Thermostatic Cartridge for<br>Temperature Control        |
|                                 | G 1/2" 180° Ceramic Headwork<br>Group for On-Off Control |
| Min. Water Pressure             | 0,5 bar                                                  |
| Max. Water Pressure             | 10 bars                                                  |
| Recommended Water<br>Pressure   | 3 bars                                                   |
| Nominal Flow Rate @3bars        | 7 l/m                                                    |
| Inlet Water Temperature         | 5°C - 65°C                                               |
| Adjustable Temperature<br>Range | 20°C - 50°C                                              |
| Supply Connection               | 450 mm G 3/8" Flexible<br>Connection Hoses               |
| Finishing                       | Chrome                                                   |
| Body Material                   | Brass                                                    |