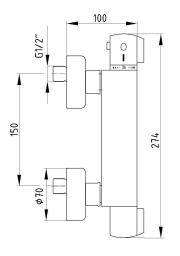

| Technical Specification         |                                                          |
|---------------------------------|----------------------------------------------------------|
| Cartridge Type                  | Thermostatic Cartridge for<br>Temperature Control        |
|                                 | G 1/2" 180° Ceramic Headwork<br>Group for On-Off Control |
| Min. Water Pressure             | 0,5 bar                                                  |
| Max. Water Pressure             | 10 bars                                                  |
| Recommended Water<br>Pressure   | 3 bars                                                   |
| Nominal Flow Rate @3bars        | 19,2 l/m                                                 |
| Inlet Water Temperature         | 5°C - 65°C                                               |
| Adjustable Temperature<br>Range | 20°C - 50°C                                              |
| Supply Connection               | G 1/2" S-Unions                                          |
| Finishing                       | Chrome                                                   |
| Body Material                   | Brass                                                    |