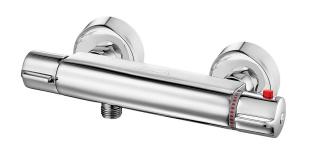

## E.C.A. THERMOSTATIC SHOWER MIXER

| Product Description |               |
|---------------------|---------------|
| Product Number      | 102102341EX   |
| Product Name        | Shower Mixer  |
| EAN Barcode         | 8693261057665 |

| Technical Specification         |                                                          |
|---------------------------------|----------------------------------------------------------|
| Cartridge Type                  | Thermostatic Cartridge for<br>Temperature Control        |
|                                 | G 1/2" 180° Ceramic Headwork<br>Group for On-Off Control |
| Min. Water Pressure             | 0,5 bar                                                  |
| Max. Water Pressure             | 10 bars                                                  |
| Recommended Water<br>Pressure   | 3 bars                                                   |
| Nominal Flow Rate @3bars        | 19,2 l/m                                                 |
| Inlet Water Temperature         | 5°C - 65°C                                               |
| Adjustable Temperature<br>Range | 20°C - 50°C                                              |
| Supply Connection               | G 1/2" S-Unions                                          |
| Finishing                       | Chrome                                                   |
| Body Material                   | Brass                                                    |