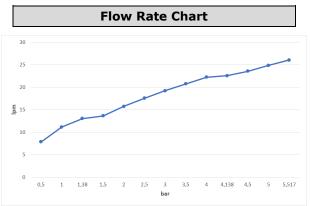

| Technical Specification         |                                                          |
|---------------------------------|----------------------------------------------------------|
| Cartridge Type                  | Thermostatic Cartridge for<br>Temperature Control        |
|                                 | G 1/2" 180° Ceramic Headwork<br>Group for On-Off Control |
| Min. Water Pressure             | 0,5 bar                                                  |
| Max. Water Pressure             | 10 bars                                                  |
| Recommended Water<br>Pressure   | 3 bars                                                   |
| Nominal Flow Rate @3bars        | 19,2 l/m                                                 |
| Inlet Water Temperature         | 5°C - 65°C                                               |
| Adjustable Temperature<br>Range | 20°C - 50°C                                              |
| Supply Connection               | G 1/2" S-Unions                                          |
| Finishing                       | Chrome                                                   |
| Body Material                   | Brass                                                    |