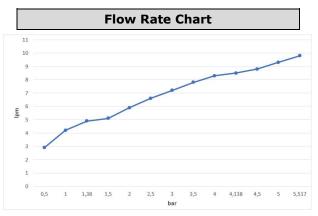

| Technical Specification       |                                           |  |
|-------------------------------|-------------------------------------------|--|
| Connection Hose               | 1,5 m Anti-twist Clamped<br>Flexible Hose |  |
| Head Sizes of Hand Shower     | Ø85 mm                                    |  |
| Flow Regime                   | Single Flow Type                          |  |
| Min. Water Pressure           | 0,5 bar                                   |  |
| Max. Water Pressure           | 10 bars                                   |  |
| Recommended Water<br>Pressure | 3 bars                                    |  |
| Nominal Flow Rate @3bars      | 7,2 l/m                                   |  |
| Inlet Water Temperature       | 5°C - 65°C                                |  |
| Supply Connection             | G 1/2" Thread                             |  |
| Finishing                     | Chrome                                    |  |
| Body Material                 | Plastic                                   |  |