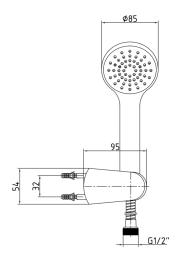

| Technical Specification       |                                           |  |
|-------------------------------|-------------------------------------------|--|
| Connection Hose               | 1,5 m Anti-twist Clamped<br>Flexible Hose |  |
| Head Sizes of Hand Shower     | Ø85 mm                                    |  |
| Flow Regime                   | Single Flow Type                          |  |
| Min. Water Pressure           | 0,5 bar                                   |  |
| Max. Water Pressure           | 10 bars                                   |  |
| Recommended Water<br>Pressure | 3 bars                                    |  |
| Nominal Flow Rate @3bars      | 7,2 l/m                                   |  |
| Inlet Water Temperature       | 5°C - 65°C                                |  |
| Supply Connection             | G 1/2" Thread                             |  |
| Finishing                     | Chrome                                    |  |
| Body Material                 | Plastic                                   |  |