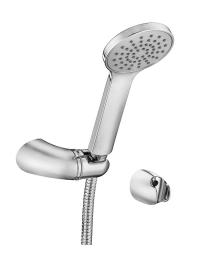

## E.C.A. SPIL HAND SHOWER SET

| Product Description |                                    |
|---------------------|------------------------------------|
| Product Number      | 102117336EX                        |
| Product Name        | Single Function Hand<br>Shower Set |
| EAN Barcode         | 8693261036424                      |