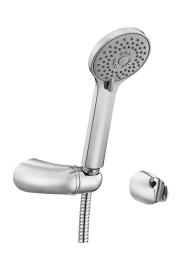

| Product Description |                                 |
|---------------------|---------------------------------|
| Product Number      | 102117338EX                     |
| Product Name        | Three Functions Hand Shower Set |
| EAN Barcode         | 8693261059546                   |

| Technical Specification       |                                           |
|-------------------------------|-------------------------------------------|
| Connection Hose               | 1,5 m Anti-twist Clamped<br>Flexible Hose |
| Head Sizes of Hand Shower     | Ø85 mm                                    |
| Flow Regime                   | 3 Different Flow Type Options             |
| Flow Type Selection           | Rotary Adjusting Water Outlet             |
| Min. Water Pressure           | 0,5 bar                                   |
| Max. Water Pressure           | 10 bars                                   |
| Recommended Water<br>Pressure | 3 bars                                    |
| Nominal Flow Rate @3bars      | 8 l/m                                     |
| Inlet Water Temperature       | 5°C - 65°C                                |
| Supply Connection             | G 1/2" Thread                             |
| Finishing                     | Chrome                                    |
| Body Material                 | Plastic                                   |