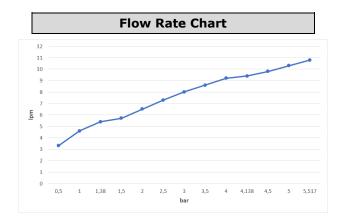

| Technical Specification       |                                           |
|-------------------------------|-------------------------------------------|
| Connection Hose               | 1,5 m Anti-twist Clamped<br>Flexible Hose |
| Head Sizes of Hand Shower     | Ø85 mm                                    |
| Flow Regime                   | 3 Different Flow Type Options             |
| Flow Type Selection           | Rotary Adjusting Water Outlet             |
| Min. Water Pressure           | 0,5 bar                                   |
| Max. Water Pressure           | 10 bars                                   |
| Recommended Water<br>Pressure | 3 bars                                    |
| Nominal Flow Rate @3bars      | 8 l/m                                     |
| Inlet Water Temperature       | 5°C - 65°C                                |
| Supply Connection             | G 1/2" Thread                             |
| Finishing                     | Chrome                                    |
| Body Material                 | Plastic                                   |