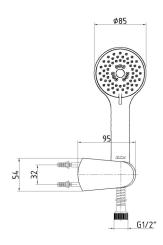

| Technical Specification       |                                           |
|-------------------------------|-------------------------------------------|
| Connection Hose               | 1,5 m Anti-twist Clamped<br>Flexible Hose |
| Head Sizes of Hand Shower     | Ø85 mm                                    |
| Flow Regime                   | 3 Different Flow Type Options             |
| Flow Type Selection           | Rotary Adjusting Water Outlet             |
| Min. Water Pressure           | 0,5 bar                                   |
| Max. Water Pressure           | 10 bars                                   |
| Recommended Water<br>Pressure | 3 bars                                    |
| Nominal Flow Rate @3bars      | 8 l/m                                     |
| Inlet Water Temperature       | 5°C - 65°C                                |
| Supply Connection             | G 1/2" Thread                             |
| Finishing                     | Chrome                                    |
| Body Material                 | Plastic                                   |