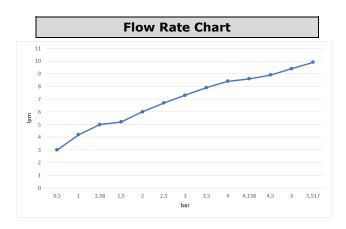

| Technical Specification       |                                           |  |
|-------------------------------|-------------------------------------------|--|
| Connection Hose               | 1,5 m Anti-twist Clamped<br>Flexible Hose |  |
| Head Sizes of Hand Shower     | Ø95 mm                                    |  |
| Flow Regime                   | Single Flow Type                          |  |
| Min. Water Pressure           | 0,5 bar                                   |  |
| Max. Water Pressure           | 10 bars                                   |  |
| Recommended Water<br>Pressure | 3 bars                                    |  |
| Nominal Flow Rate @3bars      | 7,3 l/m                                   |  |
| Inlet Water Temperature       | 5°C - 65°C                                |  |
| Supply Connection             | G 1/2" Thread                             |  |
| Finishing                     | Chrome                                    |  |
| Body Material                 | Plastic                                   |  |