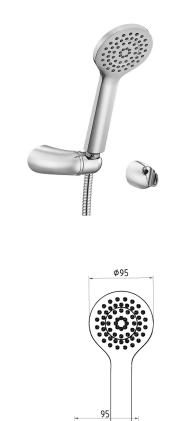

| Technical Specification       |                                           |  |
|-------------------------------|-------------------------------------------|--|
| Connection Hose               | 1,5 m Anti-twist Clamped<br>Flexible Hose |  |
| Head Sizes of Hand Shower     | Ø95 mm                                    |  |
| Flow Regime                   | Single Flow Type                          |  |
| Min. Water Pressure           | 0,5 bar                                   |  |
| Max. Water Pressure           | 10 bars                                   |  |
| Recommended Water<br>Pressure | 3 bars                                    |  |
| Nominal Flow Rate @3bars      | 7,3 l/m                                   |  |
| Inlet Water Temperature       | 5°C - 65°C                                |  |
| Supply Connection             | G 1/2" Thread                             |  |
| Finishing                     | Chrome                                    |  |
| Body Material                 | Plastic                                   |  |