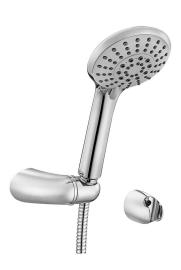

| Product Description |                                |  |
|---------------------|--------------------------------|--|
| Product Number      | 102117340EX                    |  |
| Product Name        | Five Functions Hand Shower Set |  |
| EAN Barcode         | 8693261065660                  |  |

| Technical Specification       |                                           |
|-------------------------------|-------------------------------------------|
| Connection Hose               | 1,5 m Anti-twist Clamped<br>Flexible Hose |
| Head Sizes of Hand Shower     | Ø110 mm                                   |
| Flow Regime                   | 5 Different Flow Type Options             |
| Flow Type Selection           | Rotary Adjusting Water Outlet             |
| Min. Water Pressure           | 0,5 bar                                   |
| Max. Water Pressure           | 10 bars                                   |
| Recommended Water<br>Pressure | 3 bars                                    |
| Nominal Flow Rate @3bars      | 7,2 l/m                                   |
| Inlet Water Temperature       | 5°C - 65°C                                |
| Supply Connection             | G 1/2" Thread                             |
| Finishing                     | Chrome                                    |
| Body Material                 | Plastic                                   |