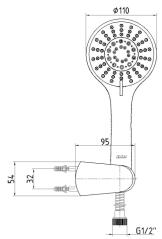

| Technical Specification       |                                           |
|-------------------------------|-------------------------------------------|
| Connection Hose               | 1,5 m Anti-twist Clamped<br>Flexible Hose |
| Head Sizes of Hand Shower     | Ø110 mm                                   |
| Flow Regime                   | 5 Different Flow Type Options             |
| Flow Type Selection           | Rotary Adjusting Water Outlet             |
| Min. Water Pressure           | 0,5 bar                                   |
| Max. Water Pressure           | 10 bars                                   |
| Recommended Water<br>Pressure | 3 bars                                    |
| Nominal Flow Rate @3bars      | 7,2 l/m                                   |
| Inlet Water Temperature       | 5°C - 65°C                                |
| Supply Connection             | G 1/2" Thread                             |
| Finishing                     | Chrome                                    |
| Body Material                 | Plastic                                   |