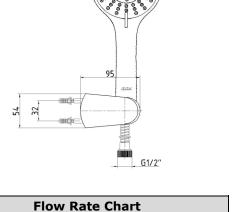

| Technical Specification       |                                           |
|-------------------------------|-------------------------------------------|
| Connection Hose               | 1,5 m Anti-twist Clamped<br>Flexible Hose |
| Head Sizes of Hand Shower     | Ø110 mm                                   |
| Flow Regime                   | 5 Different Flow Type Options             |
| Flow Type Selection           | Rotary Adjusting Water Outlet             |
| Min. Water Pressure           | 0,5 bar                                   |
| Max. Water Pressure           | 10 bars                                   |
| Recommended Water<br>Pressure | 3 bars                                    |
| Nominal Flow Rate @3bars      | 7,2 l/m                                   |
| Inlet Water Temperature       | 5°C - 65°C                                |
| Supply Connection             | G 1/2" Thread                             |
| Finishing                     | Chrome                                    |
| Body Material                 | Plastic                                   |