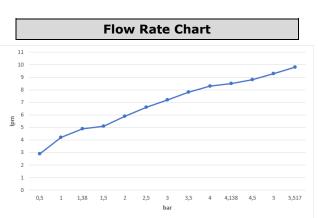

| Technical Specification       |                                           |
|-------------------------------|-------------------------------------------|
| Connection Hose               | 1,5 m Anti-twist Clamped<br>Flexible Hose |
| Head Sizes of Hand Shower     | Ø110 mm                                   |
| Flow Regime                   | 5 Different Flow Type Options             |
| Flow Type Selection           | Rotary Adjusting Water Outlet             |
| Min. Water Pressure           | 0,5 bar                                   |
| Max. Water Pressure           | 10 bars                                   |
| Recommended Water<br>Pressure | 3 bars                                    |
| Nominal Flow Rate @3bars      | 7,2 l/m                                   |
| Inlet Water Temperature       | 5°C - 65°C                                |
| Supply Connection             | G 1/2" Thread                             |
| Finishing                     | Chrome                                    |
| Body Material                 | Plastic                                   |