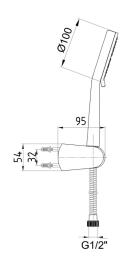

| Technical Specification       |                                        |  |  |  |
|-------------------------------|----------------------------------------|--|--|--|
| Connection Hose               | 1,75 m Anti-twist PVC<br>Flexible Hose |  |  |  |
| Head Sizes of Hand Shower     | Ø100 mm                                |  |  |  |
| Flow Regime                   | 3 Different Flow Type Options          |  |  |  |
| Flow Type Selection           | Rotary Adjusting Water Outlet          |  |  |  |
| Min. Water Pressure           | 0,5 bar                                |  |  |  |
| Max. Water Pressure           | 10 bars                                |  |  |  |
| Recommended Water<br>Pressure | 3 bars                                 |  |  |  |
| Nominal Flow Rate @3bars      | 13 l/m                                 |  |  |  |
| Inlet Water Temperature       | 5°C - 65°C                             |  |  |  |
| Supply Connection             | G 1/2" Thread                          |  |  |  |
| Finishing                     | Chrome                                 |  |  |  |
| Body Material                 | Plastic                                |  |  |  |