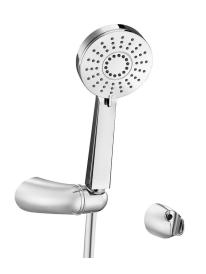

| Product Description |                                 |  |  |
|---------------------|---------------------------------|--|--|
| Product Number      | 102117322EX                     |  |  |
| Product Name        | Three Functions Hand Shower Set |  |  |
| EAN Barcode         | 8693261065585                   |  |  |

| Technical Specification       |                                        |  |  |  |
|-------------------------------|----------------------------------------|--|--|--|
| Connection Hose               | 1,75 m Anti-twist PVC<br>Flexible Hose |  |  |  |
| Head Sizes of Hand Shower     | Ø100 mm                                |  |  |  |
| Flow Regime                   | 3 Different Flow Type Options          |  |  |  |
| Flow Type Selection           | Rotary Adjusting Water Outlet          |  |  |  |
| Min. Water Pressure           | 0,5 bar                                |  |  |  |
| Max. Water Pressure           | 10 bars                                |  |  |  |
| Recommended Water<br>Pressure | 3 bars                                 |  |  |  |
| Nominal Flow Rate @3bars      | 13 l/m                                 |  |  |  |
| Inlet Water Temperature       | 5°C - 65°C                             |  |  |  |
| Supply Connection             | G 1/2" Thread                          |  |  |  |
| Finishing                     | Chrome                                 |  |  |  |
| Body Material                 | Plastic                                |  |  |  |