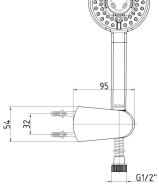

| Technical Specification       |                                           |  |
|-------------------------------|-------------------------------------------|--|
| Connection Hose               | 1,5 m Anti-twist Clamped<br>Flexible Hose |  |
| Head Sizes of Hand Shower     | Ø95 mm                                    |  |
| Flow Regime                   | 3 Different Flow Type Options             |  |
| Flow Type Selection           | Rotary Adjusting Water Outlet             |  |
| Min. Water Pressure           | 0,5 bar                                   |  |
| Max. Water Pressure           | 10 bars                                   |  |
| Recommended Water<br>Pressure | 3 bars                                    |  |
| Nominal Flow Rate @3bars      | 6 l/m                                     |  |
| Inlet Water Temperature       | 5°C - 65°C                                |  |
| Supply Connection             | G 1/2" Thread                             |  |
| Finishing                     | Chrome                                    |  |
| Body Material                 | Plastic                                   |  |