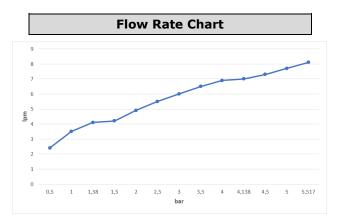

| Technical Specification       |                                           |  |
|-------------------------------|-------------------------------------------|--|
| Connection Hose               | 1,5 m Anti-twist Clamped<br>Flexible Hose |  |
| Head Sizes of Hand Shower     | Ø95 mm                                    |  |
| Flow Regime                   | 3 Different Flow Type Options             |  |
| Flow Type Selection           | Rotary Adjusting Water Outlet             |  |
| Min. Water Pressure           | 0,5 bar                                   |  |
| Max. Water Pressure           | 10 bars                                   |  |
| Recommended Water<br>Pressure | 3 bars                                    |  |
| Nominal Flow Rate @3bars      | 6 l/m                                     |  |
| Inlet Water Temperature       | 5°C - 65°C                                |  |
| Supply Connection             | G 1/2" Thread                             |  |
| Finishing                     | Chrome                                    |  |
| Body Material                 | Plastic                                   |  |