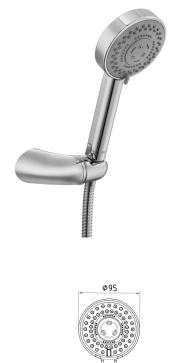

| Product Description |                                 |  |
|---------------------|---------------------------------|--|
| Product Number      | 102117346EX                     |  |
| Product Name        | Three Functions Hand Shower Set |  |
| EAN Barcode         | 8693261065721                   |  |

| Technical Specification       |                                           |  |
|-------------------------------|-------------------------------------------|--|
| Connection Hose               | 1,5 m Anti-twist Clamped<br>Flexible Hose |  |
| Head Sizes of Hand Shower     | Ø95 mm                                    |  |
| Flow Regime                   | 3 Different Flow Type Options             |  |
| Flow Type Selection           | Rotary Adjusting Water Outlet             |  |
| Min. Water Pressure           | 0,5 bar                                   |  |
| Max. Water Pressure           | 10 bars                                   |  |
| Recommended Water<br>Pressure | 3 bars                                    |  |
| Nominal Flow Rate @3bars      | 6 l/m                                     |  |
| Inlet Water Temperature       | 5°C - 65°C                                |  |
| Supply Connection             | G 1/2" Thread                             |  |
| Finishing                     | Chrome                                    |  |
| Body Material                 | Plastic                                   |  |