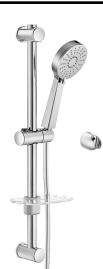

## E.C.A. FIRAT SLIDING RAIL HAND SHOWER SET

| Product Description |                                                                  |  |
|---------------------|------------------------------------------------------------------|--|
| Product Number      | 102146009EX                                                      |  |
| Product Name        | Three Functions Sliding Rail Hand<br>Shower Set with Soap Holder |  |
| EAN Barcode         | 8693261068524                                                    |  |