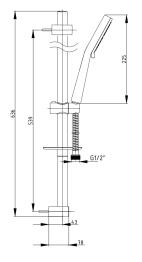

| Technical Specification           |                                        |  |
|-----------------------------------|----------------------------------------|--|
| Connection Hose                   | 1,75 m Anti-twist PVC<br>Flexible Hose |  |
| Head Sizes of Hand Shower         | Ø100 mm                                |  |
| Positioning of Hand<br>Shower Set | Vertically Moveable Bar                |  |
| Flow Regime                       | 3 Different Flow Type Options          |  |
| Flow Type Selection               | Rotary Adjusting Water Outlet          |  |
| Min. Water Pressure               | 0,5 bar                                |  |
| Max. Water Pressure               | 10 bars                                |  |
| Recommended Water<br>Pressure     | 3 bars                                 |  |
| Nominal Flow Rate @3bars          | 13 l/m                                 |  |
| Inlet Water Temperature           | 5°C - 65°C                             |  |
| Supply Connection                 | G 1/2" Thread                          |  |
| Finishing                         | Chrome                                 |  |
| Body Material                     | Brass & Plastic                        |  |