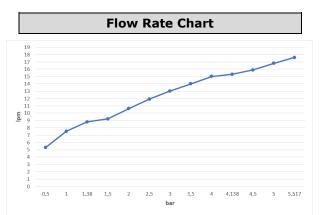

| Technical Specification           |                                        |  |
|-----------------------------------|----------------------------------------|--|
| Connection Hose                   | 1,75 m Anti-twist PVC<br>Flexible Hose |  |
| Head Sizes of Hand Shower         | Ø100 mm                                |  |
| Positioning of Hand<br>Shower Set | Vertically Moveable Bar                |  |
| Flow Regime                       | 3 Different Flow Type Options          |  |
| Flow Type Selection               | Rotary Adjusting Water Outlet          |  |
| Min. Water Pressure               | 0,5 bar                                |  |
| Max. Water Pressure               | 10 bars                                |  |
| Recommended Water<br>Pressure     | 3 bars                                 |  |
| Nominal Flow Rate @3bars          | 13 l/m                                 |  |
| Inlet Water Temperature           | 5°C - 65°C                             |  |
| Supply Connection                 | G 1/2" Thread                          |  |
| Finishing                         | Chrome                                 |  |
| Body Material                     | Brass & Plastic                        |  |