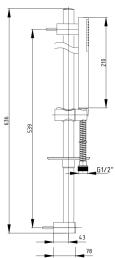

| Technical Specification           |                                        |
|-----------------------------------|----------------------------------------|
| Connection Hose                   | 1,75 m Anti-twist PVC<br>Flexible Hose |
| Head Sizes of Hand Shower         | 74x37 mm                               |
| Positioning of Hand<br>Shower Set | Vertically Moveable Bar                |
| Flow Regime                       | Single Flow Type                       |
| Min. Water Pressure               | 0,5 bar                                |
| Max. Water Pressure               | 10 bars                                |
| Recommended Water<br>Pressure     | 3 bars                                 |
| Nominal Flow Rate @3bars          | 9 l/m                                  |
| Inlet Water Temperature           | 5°C - 65°C                             |
| Supply Connection                 | G 1/2" Thread                          |
| Finishing                         | Chrome                                 |
| Body Material                     | Brass & Plastic                        |