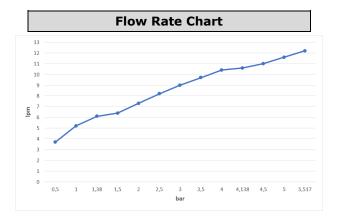

| Technical Specification           |                                        |
|-----------------------------------|----------------------------------------|
| Connection Hose                   | 1,75 m Anti-twist PVC<br>Flexible Hose |
| Head Sizes of Hand Shower         | 74x37 mm                               |
| Positioning of Hand<br>Shower Set | Vertically Moveable Bar                |
| Flow Regime                       | Single Flow Type                       |
| Min. Water Pressure               | 0,5 bar                                |
| Max. Water Pressure               | 10 bars                                |
| Recommended Water<br>Pressure     | 3 bars                                 |
| Nominal Flow Rate @3bars          | 9 l/m                                  |
| Inlet Water Temperature           | 5°C - 65°C                             |
| Supply Connection                 | G 1/2" Thread                          |
| Finishing                         | Chrome                                 |
| Body Material                     | Brass & Plastic                        |