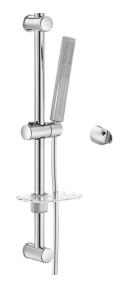

## E.C.A. MINIMAL SLIDING RAIL HAND SHOWER SET

| Product Description |                                                                  |
|---------------------|------------------------------------------------------------------|
| Product Number      | 102117297EX                                                      |
| Product Name        | Single Function Sliding Rail Hand<br>Shower Set with Soap Holder |
| EAN Barcode         | 8693261065523                                                    |