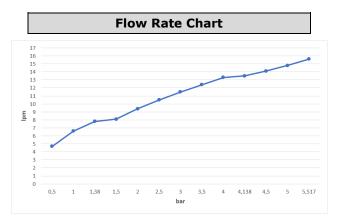

| Technical Specification           |                                        |
|-----------------------------------|----------------------------------------|
| Connection Hose                   | 1,75 m Anti-twist PVC<br>Flexible Hose |
| Head Sizes of Hand Shower         | 77x43 mm                               |
| Positioning of Hand<br>Shower Set | Vertically Moveable Bar                |
| Flow Regime                       | Single Flow Type                       |
| Min. Water Pressure               | 0,5 bar                                |
| Max. Water Pressure               | 10 bars                                |
| Recommended Water<br>Pressure     | 3 bars                                 |
| Nominal Flow Rate @3bars          | 11,5 l/m                               |
| Inlet Water Temperature           | 5°C - 65°C                             |
| Supply Connection                 | G 1/2" Thread                          |
| Finishing                         | Chrome                                 |
| Body Material                     | Brass & Plastic                        |