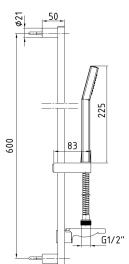

| Technical Specification           |                                        |
|-----------------------------------|----------------------------------------|
| Connection Hose                   | 1,75 m Anti-twist PVC<br>Flexible Hose |
| Head Sizes of Hand Shower         | 77x43 mm                               |
| Positioning of Hand<br>Shower Set | Vertically Moveable Bar                |
| Flow Regime                       | Single Flow Type                       |
| Min. Water Pressure               | 0,5 bar                                |
| Max. Water Pressure               | 10 bars                                |
| Recommended Water<br>Pressure     | 3 bars                                 |
| Nominal Flow Rate @3bars          | 11,5 l/m                               |
| Inlet Water Temperature           | 5°C - 65°C                             |
| Supply Connection                 | G 1/2" Thread                          |
| Finishing                         | Chrome                                 |
| Body Material                     | Brass & Plastic                        |