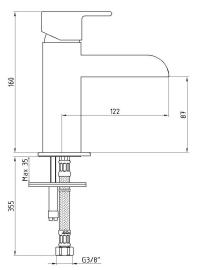

| Technical Specification       |                                            |
|-------------------------------|--------------------------------------------|
| Cartridge Type                | Ø25 mm Ceramic Cartridge                   |
| Min. Water Pressure           | 0,5 bar                                    |
| Max. Water Pressure           | 10 bars                                    |
| Recommended Water<br>Pressure | 3 bars                                     |
| Nominal Flow Rate @3bars      | 6 l/m                                      |
| Inlet Water Temperature       | 5°C - 65°C                                 |
| Supply Connection             | 450 mm G 3/8" Flexible<br>Connection Hoses |
| Finishing                     | Chrome                                     |
| Body Material                 | Brass                                      |