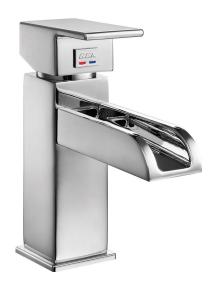

| Product Description |                               |
|---------------------|-------------------------------|
| Product Number      | 402108261EX                   |
| Product Name        | Basin Mixer without Waste Set |
| EAN Barcode         | 8693261063420                 |