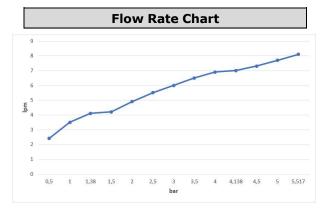

| Technical Specification       |                                            |
|-------------------------------|--------------------------------------------|
| Cartridge Type                | Ø25 mm Ceramic Cartridge                   |
| Min. Water Pressure           | 0,5 bar                                    |
| Max. Water Pressure           | 10 bars                                    |
| Recommended Water<br>Pressure | 3 bars                                     |
| Nominal Flow Rate @3bars      | 6 l/m                                      |
| Inlet Water Temperature       | 5°C - 65°C                                 |
| Supply Connection             | 450 mm G 3/8" Flexible<br>Connection Hoses |
| Finishing                     | Chrome                                     |
| Body Material                 | Brass                                      |