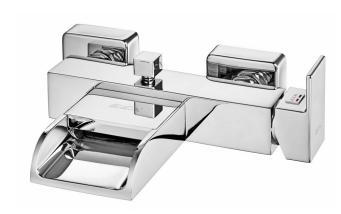

## E.C.A. NATURA BATH MIXER

| Product Description |               |  |
|---------------------|---------------|--|
| Product Number      | 402102250EX   |  |
| Product Name        | Bath Mixer    |  |
| EAN Barcode         | 8693261063246 |  |