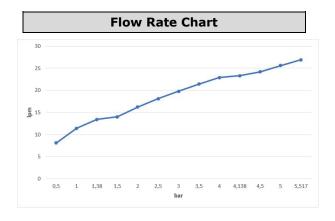

| Technical Specification       |                          |
|-------------------------------|--------------------------|
| Regulator                     | Neoperl Flow Regulator   |
| Cartridge Type                | Ø35 mm Ceramic Cartridge |
| Min. Water Pressure           | 0,5 bar                  |
| Max. Water Pressure           | 10 bars                  |
| Recommended Water<br>Pressure | 3 bars                   |
| Nominal Flow Rate @3bars      | 19,8 l/m                 |
| Inlet Water Temperature       | 5°C - 65°C               |
| Supply Connection             | G 1/2" S-Unions          |
| Finishing                     | Chrome                   |
| Body Material                 | Brass                    |