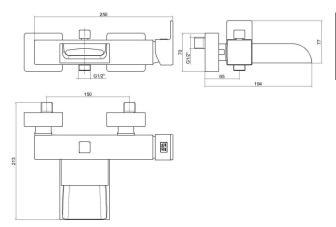

| Technical Specification       |                          |
|-------------------------------|--------------------------|
| Regulator                     | Neoperl Flow Regulator   |
| Cartridge Type                | Ø35 mm Ceramic Cartridge |
| Min. Water Pressure           | 0,5 bar                  |
| Max. Water Pressure           | 10 bars                  |
| Recommended Water<br>Pressure | 3 bars                   |
| Nominal Flow Rate @3bars      | 19,8 l/m                 |
| Inlet Water Temperature       | 5°C - 65°C               |
| Supply Connection             | G 1/2" S-Unions          |
| Finishing                     | Chrome                   |
| Body Material                 | Brass                    |