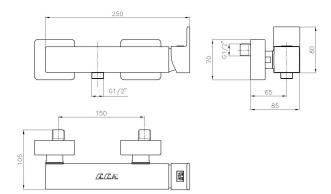

| Technical Specification       |                          |
|-------------------------------|--------------------------|
| Cartridge Type                | Ø35 mm Ceramic Cartridge |
| Min. Water Pressure           | 0,5 bar                  |
| Max. Water Pressure           | 10 bars                  |
| Recommended Water<br>Pressure | 3 bars                   |
| Nominal Flow Rate @3bars      | 7,1 l/m                  |
| Inlet Water Temperature       | 5°C - 65°C               |
| Supply Connection             | G 1/2" S-Unions          |
| Finishing                     | Chrome                   |
| Body Material                 | Brass                    |