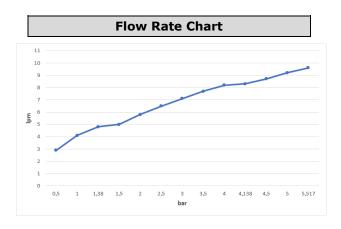

| Technical Specification       |                          |
|-------------------------------|--------------------------|
| Cartridge Type                | Ø35 mm Ceramic Cartridge |
| Min. Water Pressure           | 0,5 bar                  |
| Max. Water Pressure           | 10 bars                  |
| Recommended Water<br>Pressure | 3 bars                   |
| Nominal Flow Rate @3bars      | 7,1 l/m                  |
| Inlet Water Temperature       | 5°C - 65°C               |
| Supply Connection             | G 1/2" S-Unions          |
| Finishing                     | Chrome                   |
| Body Material                 | Brass                    |