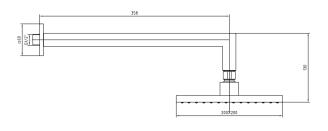

| Technical Specification       |                       |  |
|-------------------------------|-----------------------|--|
| Head Sizes of Shower Head     | 200x200 mm            |  |
| Flow Regime                   | Single Flow Type      |  |
| Min. Water Pressure           | 0,5 bar               |  |
| Max. Water Pressure           | 10 bars               |  |
| Recommended Water<br>Pressure | 3 bars                |  |
| Nominal Flow Rate @3bars      | 7 l/m                 |  |
| Inlet Water Temperature       | 5°C - 65°C            |  |
| Supply Connection             | G 1/2" Thread         |  |
| Finishing                     | Chrome                |  |
| Body Material                 | Metal Alloy & Plastic |  |