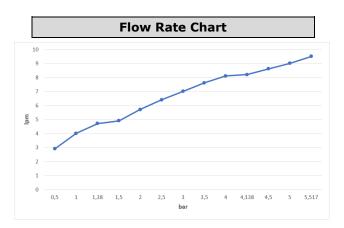

| Technical Specification       |                       |  |
|-------------------------------|-----------------------|--|
| Head Sizes of Shower Head     | 200x200 mm            |  |
| Flow Regime                   | Single Flow Type      |  |
| Min. Water Pressure           | 0,5 bar               |  |
| Max. Water Pressure           | 10 bars               |  |
| Recommended Water<br>Pressure | 3 bars                |  |
| Nominal Flow Rate @3bars      | 7 l/m                 |  |
| Inlet Water Temperature       | 5°C - 65°C            |  |
| Supply Connection             | G 1/2" Thread         |  |
| Finishing                     | Chrome                |  |
| Body Material                 | Metal Alloy & Plastic |  |