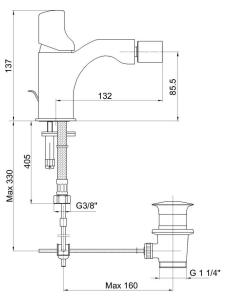

| 137     | 132             |
|---------|-----------------|
| Max 330 | G3/8"  G 1 1/4" |

|            |          |     | Flo | W   | Rat | te C | ha | rt |  |   |  |
|------------|----------|-----|-----|-----|-----|------|----|----|--|---|--|
|            |          |     |     |     |     |      |    |    |  |   |  |
| 11         |          |     |     |     |     |      |    |    |  |   |  |
| 9          |          |     |     |     |     |      |    |    |  | ~ |  |
| 8          |          |     |     |     |     |      | _  | _  |  |   |  |
|            |          |     |     |     |     |      |    |    |  |   |  |
| 7          |          |     |     |     | _   | _    |    |    |  |   |  |
| 6          |          |     | _   | _   | _   |      |    |    |  |   |  |
|            |          | سر  | ~   | سر  |     |      |    |    |  |   |  |
| 5          | <i></i>  | _   | ~   |     | سعر |      |    |    |  |   |  |
| 5 4        | ,        | سعر | _   | سر  |     |      |    |    |  |   |  |
| 6 5<br>4 3 | <i>,</i> |     | ~   | سور |     |      |    |    |  |   |  |

| Technical Specification       |                                            |  |  |  |
|-------------------------------|--------------------------------------------|--|--|--|
| Aerator                       | Neoperl Perlator HC                        |  |  |  |
| Cartridge Type                | Ø35 mm Ceramic Cartridge                   |  |  |  |
| Min. Water Pressure           | 0,5 bar                                    |  |  |  |
| Max. Water Pressure           | 10 bars                                    |  |  |  |
| Recommended Water<br>Pressure | 3 bars                                     |  |  |  |
| Nominal Flow Rate @3bars      | 7,2 l/m                                    |  |  |  |
| Inlet Water Temperature       | 5°C - 65°C                                 |  |  |  |
| Supply Connection             | 450 mm G 3/8" Flexible<br>Connection Hoses |  |  |  |
| Finishing                     | Chrome with Hygiene Plating                |  |  |  |
| Body Material                 | Brass                                      |  |  |  |