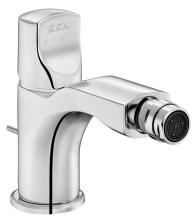

| Produ          | ct Description             |
|----------------|----------------------------|
| Product Number | 102110198HEX               |
| Product Name   | Bidet Mixer with Waste Set |
| EAN Barcode    | 8693261107889              |