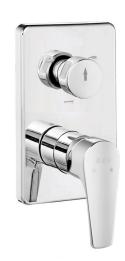

## E.C.A. NIOBE CONCEALED BATH MIXER

| Product Description |                                                                |  |
|---------------------|----------------------------------------------------------------|--|
| Product Number      | 102167313EX-K                                                  |  |
| Product Name        | Concealed Bath Mixer Surface<br>Mounted Group - 3 Way Diverter |  |
| EAN Barcode         | 8693261100460                                                  |  |

| Product Variants |                                             |
|------------------|---------------------------------------------|
| 102167313EX-K    | Concealed Bath Mixer -<br>Rectangle Rosette |
| 102167313EX-Y    | Concealed Bath Mixer -<br>Circular Rosette  |
| 102167313EX-E    | Concealed Bath Mixer -<br>Eliptical Rosette |
| 102167313xx-K    | xx Localization Product Number              |