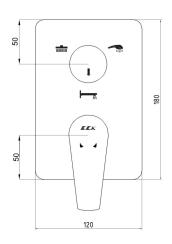

## E.C.A. NIOBE CONCEALED BATH MIXER

| Product Description |                                                                |  |
|---------------------|----------------------------------------------------------------|--|
| Product Number      | 102167313EX-K                                                  |  |
| Product Name        | Concealed Bath Mixer Surface<br>Mounted Group - 3 Way Diverter |  |
| EAN Barcode         | 8693261100460                                                  |  |

| Technical Specification       |                       |  |
|-------------------------------|-----------------------|--|
| Min. Water Pressure           | 0,5 bar               |  |
| Max. Water Pressure           | 10 bars               |  |
| Recommended Water<br>Pressure | 3 bars                |  |
| Inlet Water Temperature       | 5°C - 65°C            |  |
| Finishing                     | Chrome                |  |
| Body Material                 | Metal Alloy & Plastic |  |