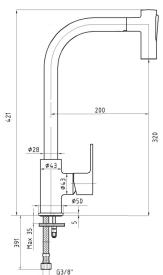

| Technical Specification       |                                            |  |  |  |
|-------------------------------|--------------------------------------------|--|--|--|
| Cartridge Type                | Ø35 mm Ceramic Cartridge                   |  |  |  |
| Min. Water Pressure           | 0,5 bar                                    |  |  |  |
| Max. Water Pressure           | 10 bars                                    |  |  |  |
| Recommended Water<br>Pressure | 3 bars                                     |  |  |  |
| Nominal Flow Rate @3bars      | 6 l/m                                      |  |  |  |
| Inlet Water Temperature       | 5°C - 65°C                                 |  |  |  |
| Supply Connection             | 450 mm G 3/8" Flexible<br>Connection Hoses |  |  |  |
| Finishing                     | Chrome                                     |  |  |  |
| Body Material                 | Brass                                      |  |  |  |