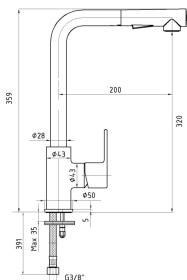

| Technical Specification       |                                            |  |  |  |
|-------------------------------|--------------------------------------------|--|--|--|
| Cartridge Type                | Ø35 mm Ceramic Cartridge                   |  |  |  |
| Min. Water Pressure           | 0,5 bar                                    |  |  |  |
| Max. Water Pressure           | 10 bars                                    |  |  |  |
| Recommended Water<br>Pressure | 3 bars                                     |  |  |  |
| Nominal Flow Rate @3bars      | 5,7 l/m                                    |  |  |  |
| Inlet Water Temperature       | 5°C - 65°C                                 |  |  |  |
| Supply Connection             | 450 mm G 3/8" Flexible<br>Connection Hoses |  |  |  |
| Finishing                     | Chrome                                     |  |  |  |
| Body Material                 | Brass                                      |  |  |  |