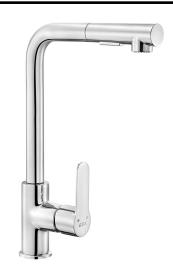

| Product Description |               |  |  |
|---------------------|---------------|--|--|
| Product Number      | 102118128EX   |  |  |
| Product Name        | Sink Mixer    |  |  |
| EAN Barcode         | 8693261093427 |  |  |

| Technical Specification       |                                            |  |  |  |
|-------------------------------|--------------------------------------------|--|--|--|
| Cartridge Type                | Ø35 mm Ceramic Cartridge                   |  |  |  |
| Min. Water Pressure           | 0,5 bar                                    |  |  |  |
| Max. Water Pressure           | 10 bars                                    |  |  |  |
| Recommended Water<br>Pressure | 3 bars                                     |  |  |  |
| Nominal Flow Rate @3bars      | 5,7 l/m                                    |  |  |  |
| Inlet Water Temperature       | 5°C - 65°C                                 |  |  |  |
| Supply Connection             | 450 mm G 3/8" Flexible<br>Connection Hoses |  |  |  |
| Finishing                     | Chrome                                     |  |  |  |
| Body Material                 | Brass                                      |  |  |  |