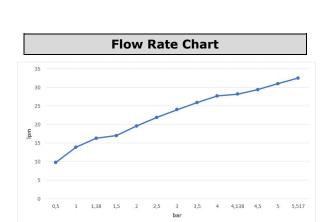

| Technical Specification       |                             |
|-------------------------------|-----------------------------|
| Cartridge Type                | Ø35 mm Ceramic Cartridge    |
| Min. Water Pressure           | 0,5 bar                     |
| Max. Water Pressure           | 10 bars                     |
| Recommended Water<br>Pressure | 3 bars                      |
| Nominal Flow Rate @3bars      | 24 l/m                      |
| Inlet Water Temperature       | 5°C - 65°C                  |
| Supply Connection             | G 1/2" S-Unions             |
| Finishing                     | Chrome with Hygiene Plating |
| Body Material                 | Brass                       |