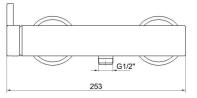

| Technical Specification       |                             |
|-------------------------------|-----------------------------|
| Cartridge Type                | Ø35 mm Ceramic Cartridge    |
| Min. Water Pressure           | 0,5 bar                     |
| Max. Water Pressure           | 10 bars                     |
| Recommended Water<br>Pressure | 3 bars                      |
| Nominal Flow Rate @3bars      | 24 l/m                      |
| Inlet Water Temperature       | 5°C - 65°C                  |
| Supply Connection             | G 1/2" S-Unions             |
| Finishing                     | Chrome with Hygiene Plating |
| Body Material                 | Brass                       |