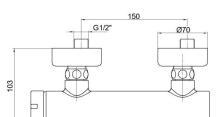

| Technical Specification       |                             |
|-------------------------------|-----------------------------|
| Cartridge Type                | Ø35 mm Ceramic Cartridge    |
| Min. Water Pressure           | 0,5 bar                     |
| Max. Water Pressure           | 10 bars                     |
| Recommended Water<br>Pressure | 3 bars                      |
| Nominal Flow Rate @3bars      | 24 l/m                      |
| Inlet Water Temperature       | 5°C - 65°C                  |
| Supply Connection             | G 1/2" S-Unions             |
| Finishing                     | Chrome with Hygiene Plating |
| Body Material                 | Brass                       |