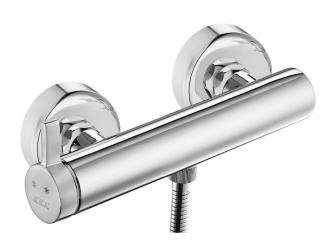

## E.C.A. PURITY SHOWER MIXER

| Product Description |               |
|---------------------|---------------|
| Product Number      | 102154031HEX  |
| Product Name        | Shower Mixer  |
| EAN Barcode         | 8693261056125 |