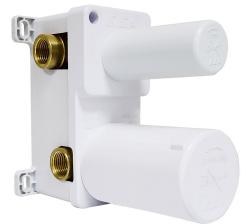

## E.C.A. CONCEALED BATH MIXER

|   | O ELL   | ( Sa<br>X<br>EL |
|---|---------|-----------------|
|   | 900 100 |                 |
| 0 |         |                 |

| Product Description |                                                              |  |
|---------------------|--------------------------------------------------------------|--|
| Product Number      | 102166301EX                                                  |  |
|                     | Concealed Bath Mixer Flush<br>Mounted Group - 3 Way Diverter |  |
| EAN Barcode         | 8693261106486                                                |  |