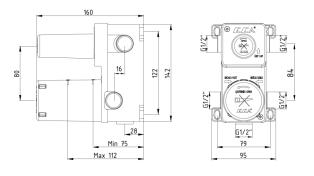

| Technical Specification       |                          |  |
|-------------------------------|--------------------------|--|
| Cartridge Type                | Ø35 mm Ceramic Cartridge |  |
| Diverter Type                 | 3 Way Diverter           |  |
| Min. Water Pressure           | 0,5 bar                  |  |
| Max. Water Pressure           | 10 bars                  |  |
| Recommended Water<br>Pressure | 3 bars                   |  |
| Inlet Water Temperature       | 5°C - 65°C               |  |
| Supply Connection             | G 1/2" Threads           |  |
| Finishing                     | Chrome on Visible Parts  |  |
| Body Material                 | Brass                    |  |