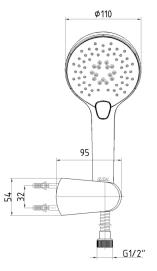

| Technical Specification       |                                           |  |
|-------------------------------|-------------------------------------------|--|
| Connection Hose               | 1,5 m Anti-twist Clamped<br>Flexible Hose |  |
| Head Sizes of Hand Shower     | Ø110 mm                                   |  |
| Flow Regime                   | 3 Different Flow Type Options             |  |
| Flow Type Selection           | Button Control                            |  |
| Min. Water Pressure           | 0,5 bar                                   |  |
| Max. Water Pressure           | 10 bars                                   |  |
| Recommended Water<br>Pressure | 3 bars                                    |  |
| Nominal Flow Rate @3bars      | 7,4 l/m                                   |  |
| Inlet Water Temperature       | 5°C - 65°C                                |  |
| Supply Connection             | G 1/2" Thread                             |  |
| Finishing                     | Chrome                                    |  |
| Body Material                 | Plastic                                   |  |