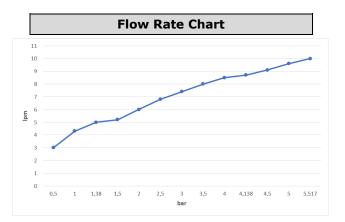

| Technical Specification       |                                           |  |
|-------------------------------|-------------------------------------------|--|
| Connection Hose               | 1,5 m Anti-twist Clamped<br>Flexible Hose |  |
| Head Sizes of Hand Shower     | Ø110 mm                                   |  |
| Flow Regime                   | 3 Different Flow Type Options             |  |
| Flow Type Selection           | Button Control                            |  |
| Min. Water Pressure           | 0,5 bar                                   |  |
| Max. Water Pressure           | 10 bars                                   |  |
| Recommended Water<br>Pressure | 3 bars                                    |  |
| Nominal Flow Rate @3bars      | 7,4 l/m                                   |  |
| Inlet Water Temperature       | 5°C - 65°C                                |  |
| Supply Connection             | G 1/2" Thread                             |  |
| Finishing                     | Chrome                                    |  |
| Body Material                 | Plastic                                   |  |