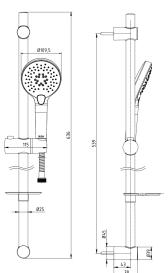

| Technical Specification           |                                           |  |  |  |
|-----------------------------------|-------------------------------------------|--|--|--|
| Connection Hose                   | 1,5 m Anti-twist Clamped<br>Flexible Hose |  |  |  |
| Head Sizes of Hand Shower         | Ø110 mm                                   |  |  |  |
| Positioning of Hand<br>Shower Set | Vertically Moveable Bar                   |  |  |  |
| Flow Regime                       | 3 Different Flow Type Options             |  |  |  |
| Flow Type Selection               | Button Control                            |  |  |  |
| Min. Water Pressure               | 0,5 bar                                   |  |  |  |
| Max. Water Pressure               | 10 bars                                   |  |  |  |
| Recommended Water<br>Pressure     | 3 bars                                    |  |  |  |
| Nominal Flow Rate @3bars          | 7,4 l/m                                   |  |  |  |
| Inlet Water Temperature           | 5°C - 65°C                                |  |  |  |
| Supply Connection                 | G 1/2" Thread                             |  |  |  |
| Finishing                         | Chrome                                    |  |  |  |
| Body Material                     | Brass & Plastic                           |  |  |  |