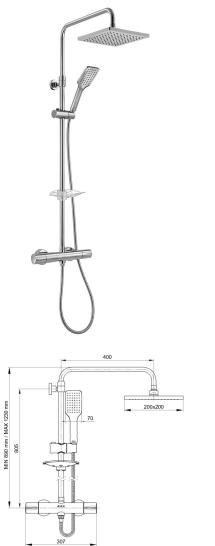

| Technical Specification           |                                                   |  |  |  |
|-----------------------------------|---------------------------------------------------|--|--|--|
| Cartridge Type                    | Thermostatic Cartridge for<br>Temperature Control |  |  |  |
| cartriage Type                    | Two Way Diverter for On-Off<br>Control            |  |  |  |
| Hand Shower                       | 1,5 m Anti-twist Clamped                          |  |  |  |
| Connection Hose                   | Flexible Hose with G 1/2" Thread                  |  |  |  |
| Head Sizes                        | 70x105 mm - Hand Shower                           |  |  |  |
| neau Sizes                        | 200x200 mm - Head-Ceiling                         |  |  |  |
| Positioning of Hand<br>Shower Set | Vertically Moveable Bar                           |  |  |  |
| Positioning of Head Ceiling       | Telescopic Bars and Ball Joint                    |  |  |  |
| Flow Regime at Hand<br>Shower Set | Single Flow Type                                  |  |  |  |
| Min. Water Pressure               | 0,5 bar                                           |  |  |  |
| Max. Water Pressure               | 10 bars                                           |  |  |  |
| Recommended Water<br>Pressure     | 3 bars                                            |  |  |  |
| Nominal Flow Rate @3bars          | 7,4 l/m at Hand Shower                            |  |  |  |
| INOTITITAL FIOW Rate @SDars       | 7 l/m at Head-Ceiling                             |  |  |  |
| Inlet Water Temperature           | 5°C - 65°C                                        |  |  |  |
| Adjustable Temperature<br>Range   | 20°C - 50°C                                       |  |  |  |
| Supply Connection                 | G 1/2" S-Unions                                   |  |  |  |
| Finishing                         | Chrome                                            |  |  |  |
| Body Material                     | Brass                                             |  |  |  |