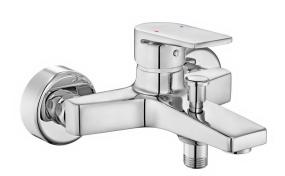

| Product Description |               |
|---------------------|---------------|
| Product Number      | 102102488EX   |
| Product Name        | Bath Mixer    |
| EAN Barcode         | 8693261109227 |

| Technical Specification       |                          |
|-------------------------------|--------------------------|
| Aerator                       | Neoperl Perlator HC      |
| Cartridge Type                | Ø35 mm Ceramic Cartridge |
| Min. Water Pressure           | 0,5 bar                  |
| Max. Water Pressure           | 10 bars                  |
| Recommended Water<br>Pressure | 3 bars                   |
| Nominal Flow Rate @3bars      | 21 l/m                   |
| Inlet Water Temperature       | 5°C - 65°C               |
| Supply Connection             | G 1/2" S-Unions          |
| Finishing                     | Chrome                   |
| Body Material                 | Brass                    |