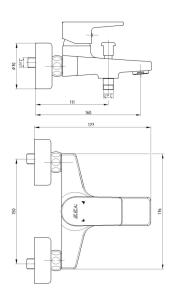

| Product Description |               |
|---------------------|---------------|
| Product Number      | 102102488EX   |
| Product Name        | Bath Mixer    |
| EAN Barcode         | 8693261109227 |

| Technical Specification       |                          |
|-------------------------------|--------------------------|
| Aerator                       | Neoperl Perlator HC      |
| Cartridge Type                | Ø35 mm Ceramic Cartridge |
| Min. Water Pressure           | 0,5 bar                  |
| Max. Water Pressure           | 10 bars                  |
| Recommended Water<br>Pressure | 3 bars                   |
| Nominal Flow Rate @3bars      | 21 l/m                   |
| Inlet Water Temperature       | 5°C - 65°C               |
| Supply Connection             | G 1/2" S-Unions          |
| Finishing                     | Chrome                   |
| Body Material                 | Brass                    |