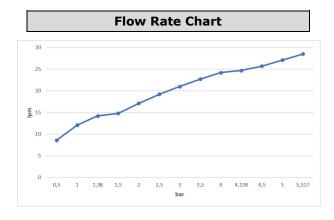

| Product Description |               |
|---------------------|---------------|
| Product Number      | 102102488EX   |
| Product Name        | Bath Mixer    |
| EAN Barcode         | 8693261109227 |

| Technical Specification       |                          |
|-------------------------------|--------------------------|
| Aerator                       | Neoperl Perlator HC      |
| Cartridge Type                | Ø35 mm Ceramic Cartridge |
| Min. Water Pressure           | 0,5 bar                  |
| Max. Water Pressure           | 10 bars                  |
| Recommended Water<br>Pressure | 3 bars                   |
| Nominal Flow Rate @3bars      | 21 l/m                   |
| Inlet Water Temperature       | 5°C - 65°C               |
| Supply Connection             | G 1/2" S-Unions          |
| Finishing                     | Chrome                   |
| Body Material                 | Brass                    |