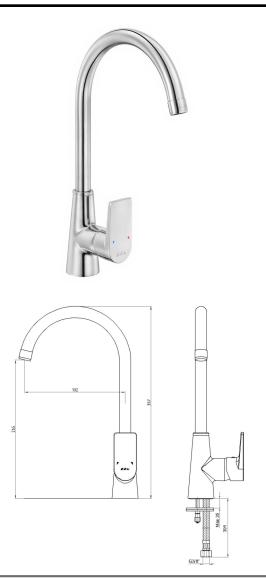

| Product Description |               |
|---------------------|---------------|
| Product Number      | 102118125EX   |
| Product Name        | Sink Mixer    |
| EAN Barcode         | 8693261108848 |

| Technical Specification       |                                            |
|-------------------------------|--------------------------------------------|
| Aerator                       | Neoperl Perlator HC                        |
| Cartridge Type                | Ø35 mm Ceramic Cartridge                   |
| Min. Water Pressure           | 0,5 bar                                    |
| Max. Water Pressure           | 10 bars                                    |
| Recommended Water<br>Pressure | 3 bars                                     |
| Nominal Flow Rate @3bars      | 6,6 l/m                                    |
| Inlet Water Temperature       | 5°C - 65°C                                 |
| Supply Connection             | 450 mm G 3/8" Flexible<br>Connection Hoses |
| Finishing                     | Chrome                                     |
| Body Material                 | Brass                                      |