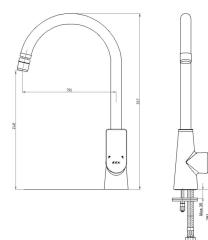

| Technical Specification       |                                            |  |
|-------------------------------|--------------------------------------------|--|
| Aerator                       | Neoperl Perlator HC                        |  |
| Cartridge Type                | Ø35 mm Ceramic Cartridge                   |  |
| Min. Water Pressure           | 0,5 bar                                    |  |
| Max. Water Pressure           | 10 bars                                    |  |
| Recommended Water<br>Pressure | 3 bars                                     |  |
| Nominal Flow Rate @3bars      | 6,7 l/m                                    |  |
| Inlet Water Temperature       | 5°C - 65°C                                 |  |
| Supply Connection             | 450 mm G 3/8" Flexible<br>Connection Hoses |  |
| Finishing                     | Chrome                                     |  |
| Body Material                 | Brass                                      |  |