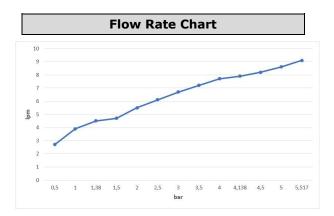

| Technical Specification       |                                            |  |
|-------------------------------|--------------------------------------------|--|
| Aerator                       | Neoperl Perlator HC                        |  |
| Cartridge Type                | Ø35 mm Ceramic Cartridge                   |  |
| Min. Water Pressure           | 0,5 bar                                    |  |
| Max. Water Pressure           | 10 bars                                    |  |
| Recommended Water<br>Pressure | 3 bars                                     |  |
| Nominal Flow Rate @3bars      | 6,7 l/m                                    |  |
| Inlet Water Temperature       | 5°C - 65°C                                 |  |
| Supply Connection             | 450 mm G 3/8" Flexible<br>Connection Hoses |  |
| Finishing                     | Chrome                                     |  |
| Body Material                 | Brass                                      |  |