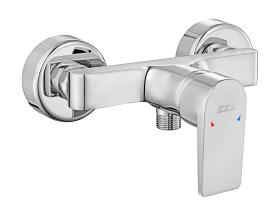

| Product Description |               |  |  |
|---------------------|---------------|--|--|
| Product Number      | 102154033EX   |  |  |
| Product Name        | Shower Mixer  |  |  |
| EAN Barcode         | 8693261108800 |  |  |

| Technical Specification       |                          |  |  |  |  |
|-------------------------------|--------------------------|--|--|--|--|
| Cartridge Type                | Ø35 mm Ceramic Cartridge |  |  |  |  |
| Min. Water Pressure           | 0,5 bar                  |  |  |  |  |
| Max. Water Pressure           | 10 bars                  |  |  |  |  |
| Recommended Water<br>Pressure | 3 bars                   |  |  |  |  |
| Nominal Flow Rate @3bars      | 12,1 l/m                 |  |  |  |  |
| Inlet Water Temperature       | 5°C - 65°C               |  |  |  |  |
| Supply Connection             | G 1/2" S-Unions          |  |  |  |  |
| Finishing                     | Chrome                   |  |  |  |  |
| Body Material                 | Brass                    |  |  |  |  |