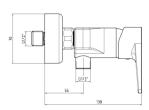

| Technical Specification       |                          |  |  |  |  |
|-------------------------------|--------------------------|--|--|--|--|
| Cartridge Type                | Ø35 mm Ceramic Cartridge |  |  |  |  |
| Min. Water Pressure           | 0,5 bar                  |  |  |  |  |
| Max. Water Pressure           | 10 bars                  |  |  |  |  |
| Recommended Water<br>Pressure | 3 bars                   |  |  |  |  |
| Nominal Flow Rate @3bars      | 12,1 l/m                 |  |  |  |  |
| Inlet Water Temperature       | 5°C - 65°C               |  |  |  |  |
| Supply Connection             | G 1/2" S-Unions          |  |  |  |  |
| Finishing                     | Chrome                   |  |  |  |  |
| Body Material                 | Brass                    |  |  |  |  |