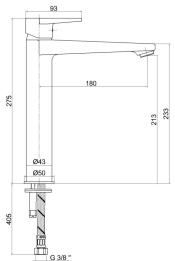

| Technical Specification       |                                            |  |  |
|-------------------------------|--------------------------------------------|--|--|
| Aerator                       | Neoperl Perlator HC                        |  |  |
| Cartridge Type                | Ø35 mm Ceramic Cartridge                   |  |  |
| Min. Water Pressure           | 0,5 bar                                    |  |  |
| Max. Water Pressure           | 10 bars                                    |  |  |
| Recommended Water<br>Pressure | 3 bars                                     |  |  |
| Nominal Flow Rate @3bars      | 7,8 l/m                                    |  |  |
| Inlet Water Temperature       | 5°C - 65°C                                 |  |  |
| Supply Connection             | 600 mm G 3/8" Flexible<br>Connection Hoses |  |  |
| Finishing                     | Chrome                                     |  |  |
| Body Material                 | Brass                                      |  |  |